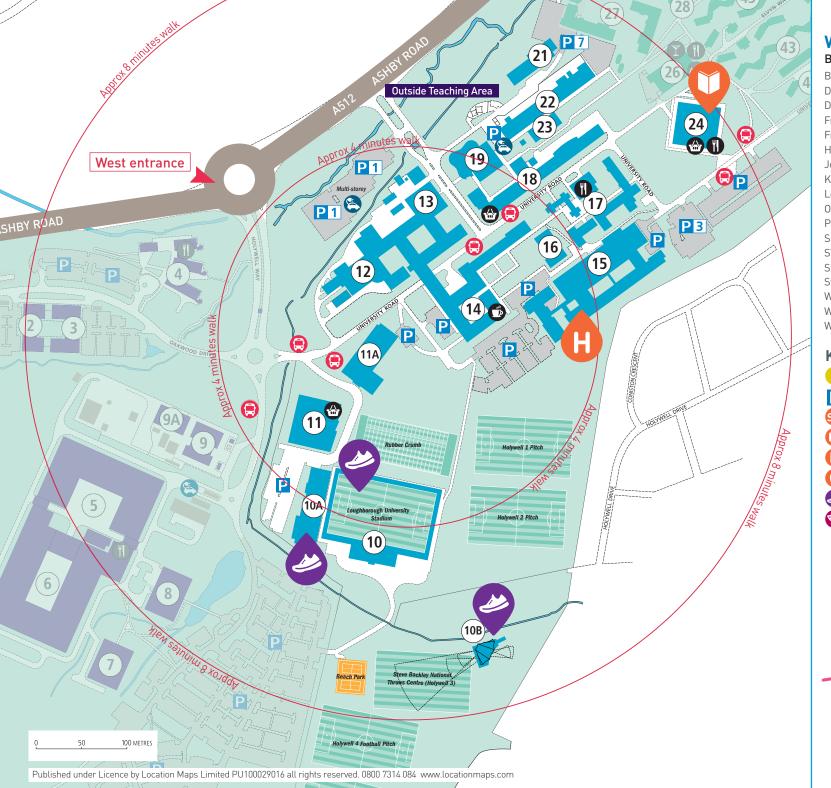

| SULIDING NAME A-Z   BULIDING NAME A-Z   BULI   | Loughborough University – List of buildings by park |          |         |                          |          |             |                                            |               |         |
|--------------------------------------------------------------------------------------------------------------------------------------------------------------------------------------------------------------------------------------------------------------------------------------------------------------------------------------------------------------------------------------------------------------------------------------------------------------------------------------------------------------------------------------------------------------------------------------------------------------------------------------------------------------------------------------------------------------------------------------------------------------------------------------------------------------------------------------------------------------------------------------------------------------------------------------------------------------------------------------------------------------------------------------------------------------------------------------------------------------------------------------------------------------------------------------------------------------------------------------------------------------------------------------------------------------------------------------------------------------------------------------------------------------------------------------------------------------------------------------------------------------------------------------------------------------------------------------------------------------------------------------------------------------------------------------------------------------------------------------------------------------------------------------------------------------------------------------------------------------------------------------------------------------------------------------------------------------------------------------------------------------------------------------------------------------------------------------------------------------------------------|-----------------------------------------------------|----------|---------|--------------------------|----------|-------------|--------------------------------------------|---------------|---------|
| Advanced Technology Innovation Centre   1.1                                                                                                                                                                                                                                                                                                                                                                                                                                                                                                                                                                                                                                                                                                                                                                                                                                                                                                                                                                                                                                                                                                                                                                                                                                                                                                                                                                                                                                                                                                                                                                                                                                                                                                                                                                                                                                                                                                                                                                                                                                                                                    | BUILDING NAME A-Z B                                 | BUILDING | MAP NO. | BUILDING NAME A-Z        | BUILDING | MAP NO.     | BUILDING NAME A-Z                          | BUILDING      | MAP NO. |
| Advanced Technology Innovation Centre   1.1                                                                                                                                                                                                                                                                                                                                                                                                                                                                                                                                                                                                                                                                                                                                                                                                                                                                                                                                                                                                                                                                                                                                                                                                                                                                                                                                                                                                                                                                                                                                                                                                                                                                                                                                                                                                                                                                                                                                                                                                                                                                                    | <b>SCIENCE AND ENTERPRIS</b>                        | E PARK   | (LUSEP) | Medical Centre           | MC       | 48          | EAST PARK                                  |               |         |
| Charmodo Wing                                                                                                                                                                                                                                                                                                                                                                                                                                                                                                                                                                                                                                                                                                                                                                                                                                                                                                                                                                                                                                                                                                                                                                                                                                                                                                                                                                                                                                                                                                                                                                                                                                                                                                                                                                                                                                                                                                                                                                                                                                                                                                                  |                                                     |          |         | New Village residences 啶 |          |             |                                            |               | 120     |
| Gardinon Wing   MBG 6   Robert Bakewell Hall   RB 27   Clyde Williams   HE 99                                                                                                                                                                                                                                                                                                                                                                                                                                                                                                                                                                                                                                                                                                                                                                                                                                                                                                                                                                                                                                                                                                                                                                                                                                                                                                                                                                                                                                                                                                                                                                                                                                                                                                                                                                                                                                                                                                                                                                                                                                                  |                                                     | MBC      |         |                          |          |             |                                            | ВС            |         |
| Holywell Bullding                                                                                                                                                                                                                                                                                                                                                                                                                                                                                                                                                                                                                                                                                                                                                                                                                                                                                                                                                                                                                                                                                                                                                                                                                                                                                                                                                                                                                                                                                                                                                                                                                                                                                                                                                                                                                                                                                                                                                                                                                                                                                                              |                                                     |          |         |                          |          |             | Clvde Williams 🐸                           |               | 99      |
| Holiywell Park Conference Centre                                                                                                                                                                                                                                                                                                                                                                                                                                                                                                                                                                                                                                                                                                                                                                                                                                                                                                                                                                                                                                                                                                                                                                                                                                                                                                                                                                                                                                                                                                                                                                                                                                                                                                                                                                                                                                                                                                                                                                                                                                                                                               |                                                     |          |         | Royce Hall               |          |             |                                            |               |         |
| Michael Pearson Kest                                                                                                                                                                                                                                                                                                                                                                                                                                                                                                                                                                                                                                                                                                                                                                                                                                                                                                                                                                                                                                                                                                                                                                                                                                                                                                                                                                                                                                                                                                                                                                                                                                                                                                                                                                                                                                                                                                                                                                                                                                                                                                           |                                                     | SDR      | 8       |                          |          |             |                                            | TC            | 116     |
| Michael Pearson West                                                                                                                                                                                                                                                                                                                                                                                                                                                                                                                                                                                                                                                                                                                                                                                                                                                                                                                                                                                                                                                                                                                                                                                                                                                                                                                                                                                                                                                                                                                                                                                                                                                                                                                                                                                                                                                                                                                                                                                                                                                                                                           |                                                     | LP1      | 3       |                          | TE       |             | David Wallace (Sir)                        |               |         |
| Aerothermal Technology Rolls-Royce University Technology Centre SportPark Burleigh Court Hotel (Imago Venues)                                                                                                                                                                                                                                                                                                                                                                                                                                                                                                                                                                                                                                                                                                                                                                                                                                                                                                                                                                                                                                                                                                                                                                                                                                                                                                                                                                                                                                                                                                                                                                                                                                                                                                                                                                                                                                                                                                                                                                                                                  | Michael Pearson West                                | LP2      | 2       |                          |          |             |                                            | LDS           | 108 🖀   |
| Rolls-Royce University Technology Centre   9   5portPark   Angela Marmont / Graduate House   73   John Beckwith Sirl , Centre for Sport   121   John Clarents   102   John Clarents   103   John Clarents   104   John Clarents   105   John Cla   |                                                     |          |         |                          |          |             |                                            |               |         |
| SportPark   Security point   Security    |                                                     |          |         | Whitworth                | WH       | 38          | EIS Loughborough Performance Cei           | ntre 🥝 UU     | 96      |
| Security point   Secu   |                                                     | ntre     |         | ECENTRAL DARK            |          |             | Fine Art Building                          |               |         |
| ## WEST PARK  Burleigh Court Hotel [Imago Venues]                                                                                                                                                                                                                                                                                                                                                                                                                                                                                                                                                                                                                                                                                                                                                                                                                                                                                                                                                                                                                                                                                                                                                                                                                                                                                                                                                                                                                                                                                                                                                                                                                                                                                                                                                                                                                                                                                                                                                                                                                                                                              |                                                     |          | 4       |                          |          |             | John Beckwith (Sir), Centre for Spor       | t JB          | 100     |
| Burleigh Court Hotel (Imago Venues)                                                                                                                                                                                                                                                                                                                                                                                                                                                                                                                                                                                                                                                                                                                                                                                                                                                                                                                                                                                                                                                                                                                                                                                                                                                                                                                                                                                                                                                                                                                                                                                                                                                                                                                                                                                                                                                                                                                                                                                                                                                                                            | Security point $i$                                  |          |         |                          |          |             |                                            |               |         |
| Burleigh Court Hotel (Imago Venues)                                                                                                                                                                                                                                                                                                                                                                                                                                                                                                                                                                                                                                                                                                                                                                                                                                                                                                                                                                                                                                                                                                                                                                                                                                                                                                                                                                                                                                                                                                                                                                                                                                                                                                                                                                                                                                                                                                                                                                                                                                                                                            | -WEST DADI                                          |          |         |                          |          |             | John Cooper                                | YY            | 103     |
| David Collett Halt David Davies [Sir] Dav |                                                     |          |         |                          |          |             |                                            | QQ            |         |
| Frank Gibb [Sir] Frank  |                                                     |          |         |                          |          |             | Loughborough Technology Centre             |               | 123     |
| Frank Gibb [Sir] Frank  |                                                     |          | 17      | Brockington Extension    |          |             |                                            | NN            | 113 🗗   |
| Frank Gibb [Sir] Laboratories RL 22                                                                                                                                                                                                                                                                                                                                                                                                                                                                                                                                                                                                                                                                                                                                                                                                                                                                                                                                                                                                                                                                                                                                                                                                                                                                                                                                                                                                                                                                                                                                                                                                                                                                                                                                                                                                                                                                                                                                                                                                                                                                                            |                                                     |          |         |                          |          |             |                                            |               |         |
| Holywell Fitness Centre 10A John Pickford H 21 Falkiner Eggington Hall Keith Green Keith Green KG 16 Eggington Court Falkiner Court Falkiner Court Falkington Library PIL 24 6 6 Block G 6 5 9 8 11 1                                                                                                                                                                                                                                                                                                                                                                                                                                                                                                                                                                                                                                                                                                                                                                                                                                                                                                                                                                                                                                                                                                                                                                                                                                                                                                                                                                                                                                                                                                                                                                                                                                                                                                                                                                                                                                                                                                                          |                                                     |          |         |                          |          |             |                                            |               |         |
| John Pickford Keith Green Kelth Green Kelth Green Kedel Chert Good Kattonal Gymnastics Performance And Kesearch Centre On National Gymnastics Performance And Kesearch Centre On Natio |                                                     | RL       |         |                          |          |             |                                            |               |         |
| Keith Green   KG   16   Eggington Court   EC   58   National Centre for Sport and Exercise Medicine   210   102   210   210   210   210   210   210   210   210   210   210   210   210   210   210   210   210   210   210   210   210   210   210   210   210   210   210   210   210   210   210   210   210   210   210   210   210   210   210   210   210   210   210   210   210   210   210   210   210   210   210   210   210   210   210   210   210   210   210   210   210   210   210   210   210   210   210   210   210   210   210   210   210   210   210   210   210   210   210   210   210   210   210   210   210   210   210   210   210   210   210   210   210   210   210   210   210   210   210   210   210   210   210   210   210   210   210   210   210   210   210   210   210   210   210   210   210   210   210   210   210   210   210   210   210   210   210   210   210   210   210   210   210   210   210   210   210   210   210   210   210   210   210   210   210   210   210   210   210   210   210   210   210   210   210   210   210   210   210   210   210   210   210   210   210   210   210   210   210   210   210   210   210   210   210   210   210   210   210   210   210   210   210   210   210   210   210   210   210   210   210   210   210   210   210   210   210   210   210   210   210   210   210   210   210   210   210   210   210   210   210   210   210   210   210   210   210   210   210   210   210   210   210   210   210   210   210   210   210   210   210   210   210   210   210   210   210   210   210   210   210   210   210   210   210   210   210   210   210   210   210   210   210   210   210   210   210   210   210   210   210   210   210   210   210   210   210   210   210   210   210   210   210   210   210   210   210   210   210   210   210   210   210   210   210   210   210   210   210   210   210   210   210   210   210   210   210   210   210   210   210   210   210   210   210   210   210   210   210   210   210   210   210   210   210   210   210   210   210   210   210   210   210    |                                                     |          |         |                          | tore) PM | 54          |                                            |               |         |
| Loughborough University Stadium 10                                                                                                                                                                                                                                                                                                                                                                                                                                                                                                                                                                                                                                                                                                                                                                                                                                                                                                                                                                                                                                                                                                                                                                                                                                                                                                                                                                                                                                                                                                                                                                                                                                                                                                                                                                                                                                                                                                                                                                                                                                                                                             |                                                     |          |         |                          |          | F0          |                                            | ZZ            | 104     |
| Outside Teaching Area Pilkington Library                                                                                                                                                                                                                                                                                                                                                                                                                                                                                                                                                                                                                                                                                                                                                                                                                                                                                                                                                                                                                                                                                                                                                                                                                                                                                                                                                                                                                                                                                                                                                                                                                                                                                                                                                                                                                                                                                                                                                                                                                                                                                       |                                                     | KG       |         |                          |          |             | National Centre for Sport and              | 010           | 100     |
| Pitkington Library  PIL 24                                                                                                                                                                                                                                                                                                                                                                                                                                                                                                                                                                                                                                                                                                                                                                                                                                                                                                                                                                                                                                                                                                                                                                                                                                                                                                                                                                                                                                                                                                                                                                                                                                                                                                                                                                                                                                                                                                                                                                                                                                                                                                     |                                                     |          | 10      |                          |          |             |                                            | 210           | 102     |
| S Building S 13 G6 Block G6 71 STEMLab STEMLab Stew Backley National Throws Centre 10B Graham Diltley Cricket Pavilion 75 Security Gatehouse 7 SE 95 Stewart Miller Stewart Miller SM 12 Haslegrave N 77 Towns Dining Pool SW 94 Stewart Miller WPT 11 Haslegrave N 77 Towns Dining Hall 107 T |                                                     | DII      |         |                          |          |             | and Research Centre                        | 1111          | 97      |
| STEMLab Stew Backley National Throws Centre 10B Stewart Miller SM 12 West Park Teaching Hub WPT 11 Hastegrave Pavilion Pavilion Pavilion Hastegrave Pavilion Pavilion Pavilion Hastegrave Pavilion Pav |                                                     |          |         |                          |          |             |                                            |               |         |
| Steve Backley National Throws Centre 10B Graham Oldham H 61 Stewart Miller SM 12 Haslegrave N 77  Tables Transport Notes of the Notes o |                                                     | 5        |         |                          | GG       |             |                                            |               |         |
| Stewart Miller  West Park Teaching Hub  Wolfson Annex  Tru 23  Haslegrave Pavilion And Hal Harbert Manzoni Parcels  Herbert Manzoni Parcels  Hockey Pavilion And Hall Holywell Drive 3 Holywell Drive 3 Holywell Drive 7 Holywell Drive 7 Holywell Drive 7 Holywell Drive 7 Holywell Drive 11 (White House) James France Cor/D 67 Cayley Rutherford Dining Room CR 39 John Ferguson (Sir) NCA 79 Pharmacy Pharmacy Pharmacy Pharmacy Pharmacy Pharmacy Paula Radcliffe Pavilion Pharmacy Federick Street Harry French Hall HF 125 Towers Dining Hall 107 Towers Dining Hall 106 Towers Dining Hall 107 Towers D |                                                     |          |         |                          |          |             |                                            |               |         |
| West Park Teaching Hub Wolfson Annex Wolfson Annex Wolfson T/TW 18  Haslegrave Pavilion  HAs  |                                                     |          |         |                          |          |             |                                            |               |         |
| Wolfson Annex                                                                                                                                                                                                                                                                                                                                                                                                                                                                                                                                                                                                                                                                                                                                                                                                                                                                                                                                                                                                                                                                                                                                                                                                                                                                                                                                                                                                                                                                                                                                                                                                                                                                                                                                                                                                                                                                                                                                                                                                                                                                                                                  |                                                     |          |         |                          |          |             |                                            |               |         |
| Wolfson T/TW 18   Wolfson T/T 18   Wolfson T/TW 19   Wolfson T/TW 18   Wolfson T/TW 18   Wolfson T/TW 18   Wolfson T/T 18   Wolfson T/TW 18   Wolfson T/TW 18   Wolfson T/T 18   Wolfson T/T 18   Wolfson T/T 19   Wolfson T/T 19  |                                                     |          |         |                          |          |             |                                            |               |         |
| VILLAGE PARK  Campus Services     RC 49 Holywell Drive 3 HD3 57 Student Accommodation Centre     Cayley Annex    35 Holywell Drive 11 (White House)    AA 55 Cayley Hall    Cayley Rutherford Dining Room    CR 39    John Ferguson (Sir)    NCA 79    John Ferguson (S  |                                                     |          |         |                          |          |             | TOWERS                                     |               | 100     |
| VILLAGE PARK  Campus Services RC 49 Student Accommodation Centre Cayley Annex Cayley Hall CALL Cayley Rutherford Dining Room CR 39 Cycle shop Elvyn Richards ER 29 Elvyn Richards ER 29 Faraday Hall Faraday Royce Dining Room FR 42 Hub (The) Imago Sales Office John Phillips Hall JP 32  Hockey Pavilion → HPA 80 Hockey Pavilion → HDA 80 Holywell Drive 3 Holywell Drive 3 Holywell Drive 3 Holywell Drive 7 Holywell Drive 7 Holywell Drive 7 Holywell Drive 7 Holywell Drive 3 HOS A 55 Holywell Drive 3 HOA 55 HOLywell Drive 3 HOA 55 HOLywell Drive 3 HD3 57 Forest Court FC 132 Frederick Street 131 Harry French Hall HF 125 The Link Hotel (Imago Venues) ⊕ 1 William Morris MR 91 William Morris Hall 92 William Morris Hall 92  NOTE: The distance markers on this map provide estimate walking times from the centre of the radius circles.                                                                                                                                                                                                                                                                                                                                                                                                                                                                                                                                                                                                                                                                                                                                                                                                                                                                                                      | VVOLTSON                                            | 1/1 //   | 18      |                          | r\       | 04          | ■ OFF CAMPUS                               |               |         |
| Campus Services Student Accommodation Centre Cayley Annex Cayley Hall Cayley Rutherford Dining Room Cycle shop Elite Athlete Centre & Hotel                                                                                                                                                                                                                                                                                                                                                                                                                                                                                                                                                                                                                                                                                                                                                                                                                                                                                                                                                                                                                                                                                                                                                                                                                                                                                                                                                                                                                                                                                                                                                                                                                                                                                                                                                                                                                                                                                                                                                                                    | ■VILLAGE PARK                                       |          |         | _                        | НРΔ      |             | Locations for our off campus buildings are | identified    |         |
| Student Accommodation Centre Cayley Annex Cayley Annex Cayley Hall Cayley Rutherford Dining Room CR 39 Cycle shop Elite Athlete Centre & Hotel 1 Elvyn Richards Faraday Hall Faraday Royce Dining Room Hub (The) Imago Sales Office John Phillips Hall JP 32 Holywell Drive 7 Holywell Drive 3 Holywell Drive 11 (White House) AA 55 CC/D 67 NCA 79 Substitute Street Harry French Hall Harry Fredrick Street Harry Fredrick Street Harry Fredrick Street Harry  |                                                     | DC       | /. O    |                          |          |             |                                            |               |         |
| Cayley Annex Cayley Hall Cayley Rutherford Dining Room CR 39 Cycle shop Elite Athlete Centre & Hotel (1) Faraday Hall Faraday Royce Dining Room FR 42 Hazlerigg-Rutland Hall HR 30 Hazlerigg-Rutland Hall HR 30 Hub (The) Imago Sales Office John Phillips Hall JP 32 Holywell Drive 11 (White House) AA 55 CC/D 67 AA 55 AA 55 CC/D 67 AA 55 AA 55 CC/D 67 AA 55 AA 54 AA 55 AA 55 AA 55 AA 55 AA 55 AA 55 AA 54 AA 55  | Student Accommodation Centre                        | IVC      | 47      |                          |          |             |                                            |               |         |
| Cayley Hall Cayley Rutherford Dining Room CR 39 Cycle shop Elite Athlete Centre & Hotel Faraday Hall Faraday Hall Faraday Royce Dining Room FR 42 Harry French Hall Faraday Royce Dining Room FR 42 Harry French Hall Faraday Royce Dining Room FR 42 Harry French Hall Faraday Royce Dining Room FR 42 Harry French Hall Faraday Royce Dining Room FR 42  Harry French Hall Frederick Street Harry French Hall HF 125 NOTE Harry French Hall Frederick Street Harry French Hall Frederick Street Harry French Hall Frederick Street Harry French Hall Frederick Street Harry French Hall Ha |                                                     |          | 35      |                          |          |             |                                            | FC            |         |
| Cayley Rutherford Dining Room  CR 39                                                                                                                                                                                                                                                                                                                                                                                                                                                                                                                                                                                                                                                                                                                                                                                                                                                                                                                                                                                                                                                                                                                                                                                                                                                                                                                                                                                                                                                                                                                                                                                                                                                                                                                                                                                                                                                                                                                                                                                                                                                                                           |                                                     | CA       |         |                          |          |             |                                            |               |         |
| Cycle shop Elite Athlete Centre & Hotel (1) SU 86  Pharmacy (1) Pharma |                                                     |          |         |                          |          |             |                                            | HF            |         |
| Elite Athlete Centre & Hotel H  Solution Richards  Elvyn Richards  Faraday Hall  Faraday Royce Dining Room  Hazlerigg-Rutland Hall  HR 30  Hub (The)  Imago Sales Office  John Phillips Hall  A 6  Pharmacy Pharmacy Pharmacy Pharmacy Pharmacy Paula Radcliffe Pavilion  Richard Morris (Sir)  Rutland  RH 83  Student dance studio William Morris Hall  Y2  William Morris  NOTE: The distance markers on this map provide estimate walking times from the centre of the radius circles.                                                                                                                                                                                                                                                                                                                                                                                                                                                                                                                                                                                                                                                                                                                                                                                                                                                                                                                                                                                                                                                                                                                                                                                                                                                                                                                                                                                                                                                                                                                                                                                                                                     |                                                     | OIT      | _       |                          |          | 86 <b>6</b> |                                            |               |         |
| Elvyn Richards Faraday Hall Faraday Hall Faraday Royce Dining Room Faraday Room Faraday Royce Dining Room Faraday Royce Dining Room Faraday Room Far |                                                     |          |         |                          |          |             |                                            |               | 1       |
| Faraday Hall Faraday Royce Dining Room FR 42 Hazlerigg-Rutland Hall HR 30 Hub (The) Imago Sales Office John Phillips Hall  FA 41 Richard Morris (Sir) Rutland RH 83 Rutland Student dance studio William Morris Hall  Student dance studio William Morris Hall  92 NOTE: The distance markers on this map provide estimate walking times from the centre of the radius circles.                                                                                                                                                                                                                                                                                                                                                                                                                                                                                                                                                                                                                                                                                                                                                                                                                                                                                                                                                                                                                                                                                                                                                                                                                                                                                                                                                                                                                                                                                                                                                                                                                                                                                                                                                |                                                     | FR       |         |                          | PA       | 84          |                                            | MR            | 91      |
| Faraday Royce Dining Room FR 42 Hazlerigg-Rutland Hall HR 30 Hub (The) Imago Sales Office John Phillips Hall  Rutland Student dance studio William Morris Hall 92  NOTE: The distance markers on this map provide estimate Walking times from the centre of the radius circles.                                                                                                                                                                                                                                                                                                                                                                                                                                                                                                                                                                                                                                                                                                                                                                                                                                                                                                                                                                                                                                                                                                                                                                                                                                                                                                                                                                                                                                                                                                                                                                                                                                                                                                                                                                                                                                                |                                                     |          |         |                          |          |             |                                            |               |         |
| Hazlerigg-Rutland Hall HR 30 Hub (The) Imago Sales Office John Phillips Hall JP 32 Rutland Lodge SU/RL 85 Schofield Schofield Schofield Schofield Schofield Schofield Schofield Schofield Schofield Seb Coe (HiPAC) Seb Coe (HiPAC) Stewart Mason SMB 68                                                                                                                                                                                                                                                                                                                                                                                                                                                                                                                                                                                                                                                                                                                                                                                                                                                                                                                                                                                                                                                                                                                                                                                                                                                                                                                                                                                                                                                                                                                                                                                                                                                                                                                                                                                                                                                                       |                                                     |          |         | Rutland                  |          |             |                                            |               | 02      |
| Hub (The)  28  Schofield  SCH 74  Imago Sales Office  John Phillips Hall  JP 32  Schofield  SCH 74  HPC 81  NOTE: The distance markers on this map provide estimate walking times from the centre of the radius circles.                                                                                                                                                                                                                                                                                                                                                                                                                                                                                                                                                                                                                                                                                                                                                                                                                                                                                                                                                                                                                                                                                                                                                                                                                                                                                                                                                                                                                                                                                                                                                                                                                                                                                                                                                                                                                                                                                                       |                                                     |          |         |                          |          |             | witham Morris Hall                         |               | 72      |
| Imago Sales Office  John Phillips Hall  JP 32  Seb Coe (HiPAC) Seb Coe (HiPAC) Seb Coe (HiPAC) Stewart Mason  HPC 81  Stewart Mason  SMB 68                                                                                                                                                                                                                                                                                                                                                                                                                                                                                                                                                                                                                                                                                                                                                                                                                                                                                                                                                                                                                                                                                                                                                                                                                                                                                                                                                                                                                                                                                                                                                                                                                                                                                                                                                                                                                                                                                                                                                                                    |                                                     |          |         |                          |          |             |                                            |               |         |
| John Phillips Hall  JP 32  Stewart Mason  SMB 68                                                                                                                                                                                                                                                                                                                                                                                                                                                                                                                                                                                                                                                                                                                                                                                                                                                                                                                                                                                                                                                                                                                                                                                                                                                                                                                                                                                                                                                                                                                                                                                                                                                                                                                                                                                                                                                                                                                                                                                                                                                                               |                                                     |          |         |                          |          |             |                                            |               | mate    |
| Wavy Top WAV 72                                                                                                                                                                                                                                                                                                                                                                                                                                                                                                                                                                                                                                                                                                                                                                                                                                                                                                                                                                                                                                                                                                                                                                                                                                                                                                                                                                                                                                                                                                                                                                                                                                                                                                                                                                                                                                                                                                                                                                                                                                                                                                                |                                                     | JP       |         | Stewart Mason            | SMB      | 68          | watking times from the centre of the ra    | uius circles. |         |
|                                                                                                                                                                                                                                                                                                                                                                                                                                                                                                                                                                                                                                                                                                                                                                                                                                                                                                                                                                                                                                                                                                                                                                                                                                                                                                                                                                                                                                                                                                                                                                                                                                                                                                                                                                                                                                                                                                                                                                                                                                                                                                                                | 1                                                   |          |         | Wavy Top                 | WAV      | 72          | -                                          |               |         |