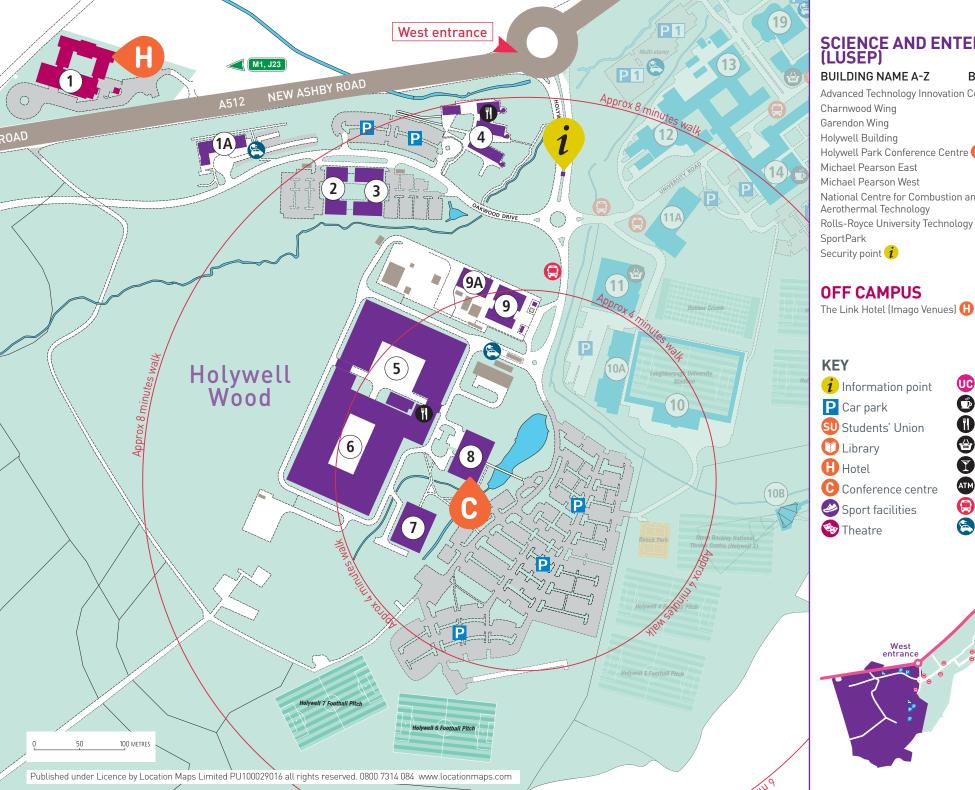

| SULIDING NAME A-Z   BULIDING NAME A-Z   BULI   | Loughborough University – List of buildings by park |          |         |                          |          |             |                                            |               |         |
|--------------------------------------------------------------------------------------------------------------------------------------------------------------------------------------------------------------------------------------------------------------------------------------------------------------------------------------------------------------------------------------------------------------------------------------------------------------------------------------------------------------------------------------------------------------------------------------------------------------------------------------------------------------------------------------------------------------------------------------------------------------------------------------------------------------------------------------------------------------------------------------------------------------------------------------------------------------------------------------------------------------------------------------------------------------------------------------------------------------------------------------------------------------------------------------------------------------------------------------------------------------------------------------------------------------------------------------------------------------------------------------------------------------------------------------------------------------------------------------------------------------------------------------------------------------------------------------------------------------------------------------------------------------------------------------------------------------------------------------------------------------------------------------------------------------------------------------------------------------------------------------------------------------------------------------------------------------------------------------------------------------------------------------------------------------------------------------------------------------------------------|-----------------------------------------------------|----------|---------|--------------------------|----------|-------------|--------------------------------------------|---------------|---------|
| Advanced Technology Innovation Centre   1.1                                                                                                                                                                                                                                                                                                                                                                                                                                                                                                                                                                                                                                                                                                                                                                                                                                                                                                                                                                                                                                                                                                                                                                                                                                                                                                                                                                                                                                                                                                                                                                                                                                                                                                                                                                                                                                                                                                                                                                                                                                                                                    | BUILDING NAME A-Z B                                 | BUILDING | MAP NO. | BUILDING NAME A-Z        | BUILDING | MAP NO.     | BUILDING NAME A-Z                          | BUILDING      | MAP NO. |
| Advanced Technology Innovation Centre   1.1                                                                                                                                                                                                                                                                                                                                                                                                                                                                                                                                                                                                                                                                                                                                                                                                                                                                                                                                                                                                                                                                                                                                                                                                                                                                                                                                                                                                                                                                                                                                                                                                                                                                                                                                                                                                                                                                                                                                                                                                                                                                                    | <b>SCIENCE AND ENTERPRIS</b>                        | E PARK   | (LUSEP) | Medical Centre           | MC       | 48          | EAST PARK                                  |               |         |
| Charmodo Wing                                                                                                                                                                                                                                                                                                                                                                                                                                                                                                                                                                                                                                                                                                                                                                                                                                                                                                                                                                                                                                                                                                                                                                                                                                                                                                                                                                                                                                                                                                                                                                                                                                                                                                                                                                                                                                                                                                                                                                                                                                                                                                                  |                                                     |          |         | New Village residences 啶 |          |             |                                            |               | 120     |
| Gardinon Wing   MBG 6   Robert Bakewell Hall   RB 27   Clyde Williams   HE 99                                                                                                                                                                                                                                                                                                                                                                                                                                                                                                                                                                                                                                                                                                                                                                                                                                                                                                                                                                                                                                                                                                                                                                                                                                                                                                                                                                                                                                                                                                                                                                                                                                                                                                                                                                                                                                                                                                                                                                                                                                                  |                                                     | MBC      |         |                          |          |             |                                            | ВС            |         |
| Holywell Bullding                                                                                                                                                                                                                                                                                                                                                                                                                                                                                                                                                                                                                                                                                                                                                                                                                                                                                                                                                                                                                                                                                                                                                                                                                                                                                                                                                                                                                                                                                                                                                                                                                                                                                                                                                                                                                                                                                                                                                                                                                                                                                                              |                                                     |          |         |                          |          |             | Clvde Williams 🐸                           |               | 99      |
| Holiywell Park Conference Centre                                                                                                                                                                                                                                                                                                                                                                                                                                                                                                                                                                                                                                                                                                                                                                                                                                                                                                                                                                                                                                                                                                                                                                                                                                                                                                                                                                                                                                                                                                                                                                                                                                                                                                                                                                                                                                                                                                                                                                                                                                                                                               |                                                     |          |         | Royce Hall               |          |             |                                            |               |         |
| Michael Pearson Kest                                                                                                                                                                                                                                                                                                                                                                                                                                                                                                                                                                                                                                                                                                                                                                                                                                                                                                                                                                                                                                                                                                                                                                                                                                                                                                                                                                                                                                                                                                                                                                                                                                                                                                                                                                                                                                                                                                                                                                                                                                                                                                           |                                                     | SDR      | 8       |                          |          |             |                                            | TC            | 116     |
| Michael Pearson West                                                                                                                                                                                                                                                                                                                                                                                                                                                                                                                                                                                                                                                                                                                                                                                                                                                                                                                                                                                                                                                                                                                                                                                                                                                                                                                                                                                                                                                                                                                                                                                                                                                                                                                                                                                                                                                                                                                                                                                                                                                                                                           |                                                     | LP1      | 3       |                          | TE       |             | David Wallace (Sir)                        |               |         |
| Aerothermal Technology Rolls-Royce University Technology Centre SportPark Burleigh Court Hotel (Imago Venues)                                                                                                                                                                                                                                                                                                                                                                                                                                                                                                                                                                                                                                                                                                                                                                                                                                                                                                                                                                                                                                                                                                                                                                                                                                                                                                                                                                                                                                                                                                                                                                                                                                                                                                                                                                                                                                                                                                                                                                                                                  | Michael Pearson West                                | LP2      | 2       |                          |          |             |                                            | LDS           | 108 🖀   |
| Rolls-Royce University Technology Centre   9   5portPark   Angela Marmont / Graduate House   73   John Beckwith Sirl , Centre for Sport   121   John Clarents   102   John Clarents   103   John Clarents   104   John Clarents   105   John Cla   |                                                     |          |         |                          |          |             |                                            |               |         |
| SportPark   Security point   Security    |                                                     |          |         | Whitworth                | WH       | 38          | EIS Loughborough Performance Cei           | ntre 🥝 UU     | 96      |
| Security point   Secu   |                                                     | ntre     |         | ECENTRAL DARK            |          |             | Fine Art Building                          |               |         |
| ## WEST PARK  Burleigh Court Hotel [Imago Venues]                                                                                                                                                                                                                                                                                                                                                                                                                                                                                                                                                                                                                                                                                                                                                                                                                                                                                                                                                                                                                                                                                                                                                                                                                                                                                                                                                                                                                                                                                                                                                                                                                                                                                                                                                                                                                                                                                                                                                                                                                                                                              |                                                     |          | 4       |                          |          |             | John Beckwith (Sir), Centre for Spor       | t JB          | 100     |
| Burleigh Court Hotel (Imago Venues)                                                                                                                                                                                                                                                                                                                                                                                                                                                                                                                                                                                                                                                                                                                                                                                                                                                                                                                                                                                                                                                                                                                                                                                                                                                                                                                                                                                                                                                                                                                                                                                                                                                                                                                                                                                                                                                                                                                                                                                                                                                                                            | Security point $i$                                  |          |         |                          |          |             |                                            |               |         |
| Burleigh Court Hotel (Imago Venues)                                                                                                                                                                                                                                                                                                                                                                                                                                                                                                                                                                                                                                                                                                                                                                                                                                                                                                                                                                                                                                                                                                                                                                                                                                                                                                                                                                                                                                                                                                                                                                                                                                                                                                                                                                                                                                                                                                                                                                                                                                                                                            | -WEST DADI                                          |          |         |                          |          |             | John Cooper                                | YY            | 103     |
| David Collett Halt David Davies [Sir] Dav |                                                     |          |         |                          |          |             |                                            | QQ            |         |
| Frank Gibb [Sir] Frank  |                                                     |          |         |                          |          |             | Loughborough Technology Centre             |               | 123     |
| Frank Gibb [Sir] Frank  |                                                     |          | 17      | Brockington Extension    |          |             |                                            | NN            | 113 🗗   |
| Frank Gibb [Sir] Laboratories RL 22                                                                                                                                                                                                                                                                                                                                                                                                                                                                                                                                                                                                                                                                                                                                                                                                                                                                                                                                                                                                                                                                                                                                                                                                                                                                                                                                                                                                                                                                                                                                                                                                                                                                                                                                                                                                                                                                                                                                                                                                                                                                                            |                                                     |          |         |                          |          |             |                                            |               |         |
| Holywell Fitness Centre 10A John Pickford H 21 Falkiner Eggington Hall Keith Green Keith Green KG 16 Eggington Court Falkiner Court Falkiner Court Falkington Library PIL 24 6 6 Block G 6 5 9 8 11 1                                                                                                                                                                                                                                                                                                                                                                                                                                                                                                                                                                                                                                                                                                                                                                                                                                                                                                                                                                                                                                                                                                                                                                                                                                                                                                                                                                                                                                                                                                                                                                                                                                                                                                                                                                                                                                                                                                                          |                                                     |          |         |                          |          |             |                                            |               |         |
| John Pickford Keith Green Kelth Green Kelth Green Kedel Chert Good Kattonal Gymnastics Performance And Kesearch Centre On National Gymnastics Performance And Kesearch Centre On Natio |                                                     | RL       |         |                          |          |             |                                            |               |         |
| Keith Green   KG   16   Eggington Court   EC   58   National Centre for Sport and Exercise Medicine   210   102   210   210   210   210   210   210   210   210   210   210   210   210   210   210   210   210   210   210   210   210   210   210   210   210   210   210   210   210   210   210   210   210   210   210   210   210   210   210   210   210   210   210   210   210   210   210   210   210   210   210   210   210   210   210   210   210   210   210   210   210   210   210   210   210   210   210   210   210   210   210   210   210   210   210   210   210   210   210   210   210   210   210   210   210   210   210   210   210   210   210   210   210   210   210   210   210   210   210   210   210   210   210   210   210   210   210   210   210   210   210   210   210   210   210   210   210   210   210   210   210   210   210   210   210   210   210   210   210   210   210   210   210   210   210   210   210   210   210   210   210   210   210   210   210   210   210   210   210   210   210   210   210   210   210   210   210   210   210   210   210   210   210   210   210   210   210   210   210   210   210   210   210   210   210   210   210   210   210   210   210   210   210   210   210   210   210   210   210   210   210   210   210   210   210   210   210   210   210   210   210   210   210   210   210   210   210   210   210   210   210   210   210   210   210   210   210   210   210   210   210   210   210   210   210   210   210   210   210   210   210   210   210   210   210   210   210   210   210   210   210   210   210   210   210   210   210   210   210   210   210   210   210   210   210   210   210   210   210   210   210   210   210   210   210   210   210   210   210   210   210   210   210   210   210   210   210   210   210   210   210   210   210   210   210   210   210   210   210   210   210   210   210   210   210   210   210   210   210   210   210   210   210   210   210   210   210   210   210   210   210   210   210   210   210   210   210   210   210   210   210   210   210    |                                                     |          |         |                          | tore) PM | 54          |                                            |               |         |
| Loughborough University Stadium 10                                                                                                                                                                                                                                                                                                                                                                                                                                                                                                                                                                                                                                                                                                                                                                                                                                                                                                                                                                                                                                                                                                                                                                                                                                                                                                                                                                                                                                                                                                                                                                                                                                                                                                                                                                                                                                                                                                                                                                                                                                                                                             |                                                     |          |         |                          |          | F0          |                                            | ZZ            | 104     |
| Outside Teaching Area Pilkington Library                                                                                                                                                                                                                                                                                                                                                                                                                                                                                                                                                                                                                                                                                                                                                                                                                                                                                                                                                                                                                                                                                                                                                                                                                                                                                                                                                                                                                                                                                                                                                                                                                                                                                                                                                                                                                                                                                                                                                                                                                                                                                       |                                                     | KG       |         |                          |          |             | National Centre for Sport and              | 010           | 100     |
| Pitkington Library  PIL 24                                                                                                                                                                                                                                                                                                                                                                                                                                                                                                                                                                                                                                                                                                                                                                                                                                                                                                                                                                                                                                                                                                                                                                                                                                                                                                                                                                                                                                                                                                                                                                                                                                                                                                                                                                                                                                                                                                                                                                                                                                                                                                     |                                                     |          | 10      |                          |          |             |                                            | 210           | 102     |
| S Building S 13 G6 Block G6 71 STEMLab STEMLab Stew Backley National Throws Centre 10B Graham Diltley Cricket Pavilion 75 Security Gatehouse 7 SE 95 Stewart Miller Stewart Miller SM 12 Haslegrave N 77 Towns Dining Pool SW 94 Stewart Miller WPT 11 Haslegrave N 77 Towns Dining Hall 107 T |                                                     | DII      |         |                          |          |             | and Research Centre                        | 1111          | 97      |
| STEMLab Stew Backley National Throws Centre 10B Stewart Miller SM 12 West Park Teaching Hub WPT 11 Hastegrave Pavilion Pavilion Pavilion Hastegrave Pavilion Pavilion Pavilion Hastegrave Pavilion Pav |                                                     |          |         |                          |          |             |                                            |               |         |
| Steve Backley National Throws Centre 10B Graham Oldham H 61 Stewart Miller SM 12 Haslegrave N 77  Tables Transport Notes of the Notes o |                                                     | 5        |         |                          | GG       |             |                                            |               |         |
| Stewart Miller  West Park Teaching Hub  Wolfson Annex  Tru 23  Haslegrave Pavilion And Hal Harbert Manzoni Parcels  Herbert Manzoni Parcels  Hockey Pavilion And Hall Holywell Drive 3 Holywell Drive 3 Holywell Drive 7 Holywell Drive 7 Holywell Drive 7 Holywell Drive 7 Holywell Drive 11 (White House) James France Cor/D 67 Cayley Rutherford Dining Room CR 39 John Ferguson (Sir) NCA 79 Pharmacy Pharmacy Pharmacy Pharmacy Pharmacy Pharmacy Paula Radcliffe Pavilion Pharmacy Federick Street Harry French Hall HF 125 Towers Dining Hall 107 Towers Dining Hall 106 Towers Dining Hall 107 Towers D |                                                     |          |         |                          |          |             |                                            |               |         |
| West Park Teaching Hub Wolfson Annex Wolfson Annex Wolfson T/TW 18  Haslegrave Pavilion  HAs  |                                                     |          |         |                          |          |             |                                            |               |         |
| Wolfson Annex                                                                                                                                                                                                                                                                                                                                                                                                                                                                                                                                                                                                                                                                                                                                                                                                                                                                                                                                                                                                                                                                                                                                                                                                                                                                                                                                                                                                                                                                                                                                                                                                                                                                                                                                                                                                                                                                                                                                                                                                                                                                                                                  |                                                     |          |         |                          |          |             |                                            |               |         |
| Wolfson T/TW 18   Wolfson T/T 18   Wolfson T/TW 19   Wolfson T/TW 18   Wolfson T/TW 18   Wolfson T/TW 18   Wolfson T/T 18   Wolfson T/TW 18   Wolfson T/TW 18   Wolfson T/T 18   Wolfson T/T 18   Wolfson T/T 19   Wolfson T/T 19  |                                                     |          |         |                          |          |             |                                            |               |         |
| VILLAGE PARK  Campus Services     RC 49 Holywell Drive 3 HD3 57 Student Accommodation Centre     Cayley Annex    35 Holywell Drive 11 (White House)    AA 55 Cayley Hall    Cayley Rutherford Dining Room    CR 39    John Ferguson (Sir)    NCA 79    John Ferguson (S  |                                                     |          |         |                          |          |             | TOWERS                                     |               | 100     |
| VILLAGE PARK  Campus Services RC 49 Student Accommodation Centre Cayley Annex Cayley Hall CALL Cayley Rutherford Dining Room CR 39 Cycle shop Elvyn Richards ER 29 Elvyn Richards ER 29 Faraday Hall Faraday Royce Dining Room FR 42 Hub (The) Imago Sales Office John Phillips Hall JP 32  Hockey Pavilion → HPA 80 Hockey Pavilion → HDA 80 Holywell Drive 3 Holywell Drive 3 Holywell Drive 3 Holywell Drive 7 Holywell Drive 7 Holywell Drive 7 Holywell Drive 7 Holywell Drive 3 HOS A 55 Holywell Drive 3 HOA 55 HOLywell Drive 3 HOA 55 HOLywell Drive 3 HD3 57 Forest Court FC 132 Frederick Street 131 Harry French Hall HF 125 The Link Hotel (Imago Venues) ⊕ 1 William Morris MR 91 William Morris Hall 92 William Morris Hall 92  NOTE: The distance markers on this map provide estimate walking times from the centre of the radius circles.                                                                                                                                                                                                                                                                                                                                                                                                                                                                                                                                                                                                                                                                                                                                                                                                                                                                                                      | VVOLTSON                                            | 1/1 //   | 18      |                          | r\       | 04          | ■ OFF CAMPUS                               |               |         |
| Campus Services Student Accommodation Centre Cayley Annex Cayley Hall Cayley Rutherford Dining Room Cycle shop Elite Athlete Centre & Hotel                                                                                                                                                                                                                                                                                                                                                                                                                                                                                                                                                                                                                                                                                                                                                                                                                                                                                                                                                                                                                                                                                                                                                                                                                                                                                                                                                                                                                                                                                                                                                                                                                                                                                                                                                                                                                                                                                                                                                                                    | ■VILLAGE PARK                                       |          |         | _                        | НРΔ      |             | Locations for our off campus buildings are | identified    |         |
| Student Accommodation Centre Cayley Annex Cayley Annex Cayley Hall Cayley Rutherford Dining Room CR 39 Cycle shop Elite Athlete Centre & Hotel 1 Elvyn Richards Faraday Hall Faraday Royce Dining Room Hub (The) Imago Sales Office John Phillips Hall JP 32 Holywell Drive 7 Holywell Drive 3 Holywell Drive 11 (White House) AA 55 CC/D 67 NCA 79 Substitute Street Harry French Hall Harry Fredrick Street Harry Fredrick Street Harry Fredrick Street Harry  |                                                     | DC       | /. O    |                          |          |             |                                            |               |         |
| Cayley Annex Cayley Hall Cayley Rutherford Dining Room CR 39 Cycle shop Elite Athlete Centre & Hotel (1) Faraday Hall Faraday Royce Dining Room FR 42 Hazlerigg-Rutland Hall HR 30 Hazlerigg-Rutland Hall HR 30 Hub (The) Imago Sales Office John Phillips Hall JP 32 Holywell Drive 11 (White House) AA 55 CC/D 67 AA 55 AA 55 CC/D 67 AA 55 AA 55 CC/D 67 AA 55 AA 54 AA 55 AA 55 AA 55 AA 55 AA 55 AA 55 AA 54 AA 55  | Student Accommodation Centre                        | IVC      | 47      |                          |          |             |                                            |               |         |
| Cayley Hall Cayley Rutherford Dining Room CR 39 Cycle shop Elite Athlete Centre & Hotel Faraday Hall Faraday Hall Faraday Royce Dining Room FR 42 Harry French Hall Faraday Royce Dining Room FR 42 Harry French Hall Faraday Royce Dining Room FR 42 Harry French Hall Faraday Royce Dining Room FR 42 Harry French Hall Faraday Royce Dining Room FR 42  Harry French Hall Frederick Street Harry French Hall HF 125 NOTE Harry French Hall Frederick Street Harry French Hall Frederick Street Harry French Hall Frederick Street Harry French Hall Frederick Street Harry French Hall Ha |                                                     |          | 35      |                          |          |             |                                            | FC            |         |
| Cayley Rutherford Dining Room  CR 39                                                                                                                                                                                                                                                                                                                                                                                                                                                                                                                                                                                                                                                                                                                                                                                                                                                                                                                                                                                                                                                                                                                                                                                                                                                                                                                                                                                                                                                                                                                                                                                                                                                                                                                                                                                                                                                                                                                                                                                                                                                                                           |                                                     | CA       |         |                          |          |             |                                            |               |         |
| Cycle shop Elite Athlete Centre & Hotel (1) SU 86  Pharmacy (1) Pharma |                                                     |          |         |                          |          |             |                                            | HF            |         |
| Elite Athlete Centre & Hotel H  Solution Richards  Elvyn Richards  Faraday Hall  Faraday Royce Dining Room  Hazlerigg-Rutland Hall  HR 30  Hub (The)  Imago Sales Office  John Phillips Hall  A 6  Pharmacy Pharmacy Pharmacy Pharmacy Pharmacy Paula Radcliffe Pavilion  Richard Morris (Sir)  Rutland  RH 83  Student dance studio William Morris Hall  Y2  William Morris  NOTE: The distance markers on this map provide estimate walking times from the centre of the radius circles.                                                                                                                                                                                                                                                                                                                                                                                                                                                                                                                                                                                                                                                                                                                                                                                                                                                                                                                                                                                                                                                                                                                                                                                                                                                                                                                                                                                                                                                                                                                                                                                                                                     |                                                     | OIT      | _       |                          |          | 86 <b>6</b> |                                            |               |         |
| Elvyn Richards Faraday Hall Faraday Hall Faraday Royce Dining Room Faraday Room Faraday Royce Dining Room Faraday Royce Dining Room Faraday Room Far |                                                     |          |         |                          |          |             |                                            |               | 1       |
| Faraday Hall Faraday Royce Dining Room FR 42 Hazlerigg-Rutland Hall HR 30 Hub (The) Imago Sales Office John Phillips Hall  FA 41 Richard Morris (Sir) Rutland RH 83 Rutland Student dance studio William Morris Hall  Student dance studio William Morris Hall  92 NOTE: The distance markers on this map provide estimate walking times from the centre of the radius circles.                                                                                                                                                                                                                                                                                                                                                                                                                                                                                                                                                                                                                                                                                                                                                                                                                                                                                                                                                                                                                                                                                                                                                                                                                                                                                                                                                                                                                                                                                                                                                                                                                                                                                                                                                |                                                     | FR       |         |                          | PA       | 84          |                                            | MR            | 91      |
| Faraday Royce Dining Room FR 42 Hazlerigg-Rutland Hall HR 30 Hub (The) Imago Sales Office John Phillips Hall  Rutland Student dance studio William Morris Hall 92  NOTE: The distance markers on this map provide estimate Walking times from the centre of the radius circles.                                                                                                                                                                                                                                                                                                                                                                                                                                                                                                                                                                                                                                                                                                                                                                                                                                                                                                                                                                                                                                                                                                                                                                                                                                                                                                                                                                                                                                                                                                                                                                                                                                                                                                                                                                                                                                                |                                                     |          |         |                          |          |             |                                            |               |         |
| Hazlerigg-Rutland Hall HR 30 Hub (The) Imago Sales Office John Phillips Hall JP 32 Rutland Lodge SU/RL 85 Schofield Schofield Schofield Schofield Schofield Schofield Schofield Schofield Schofield Seb Coe (HiPAC) Seb Coe (HiPAC) Stewart Mason SMB 68                                                                                                                                                                                                                                                                                                                                                                                                                                                                                                                                                                                                                                                                                                                                                                                                                                                                                                                                                                                                                                                                                                                                                                                                                                                                                                                                                                                                                                                                                                                                                                                                                                                                                                                                                                                                                                                                       |                                                     |          |         | Rutland                  |          |             |                                            |               | 02      |
| Hub (The)  28  Schofield  SCH 74  Imago Sales Office  John Phillips Hall  JP 32  Schofield  SCH 74  HPC 81  NOTE: The distance markers on this map provide estimate walking times from the centre of the radius circles.                                                                                                                                                                                                                                                                                                                                                                                                                                                                                                                                                                                                                                                                                                                                                                                                                                                                                                                                                                                                                                                                                                                                                                                                                                                                                                                                                                                                                                                                                                                                                                                                                                                                                                                                                                                                                                                                                                       |                                                     |          |         |                          |          |             | witham Morris Hall                         |               | 72      |
| Imago Sales Office  John Phillips Hall  JP 32  Seb Coe (HiPAC) Seb Coe (HiPAC) Seb Coe (HiPAC) Stewart Mason  HPC 81  Stewart Mason  SMB 68                                                                                                                                                                                                                                                                                                                                                                                                                                                                                                                                                                                                                                                                                                                                                                                                                                                                                                                                                                                                                                                                                                                                                                                                                                                                                                                                                                                                                                                                                                                                                                                                                                                                                                                                                                                                                                                                                                                                                                                    |                                                     |          |         |                          |          |             |                                            |               |         |
| John Phillips Hall  JP 32  Stewart Mason  SMB 68                                                                                                                                                                                                                                                                                                                                                                                                                                                                                                                                                                                                                                                                                                                                                                                                                                                                                                                                                                                                                                                                                                                                                                                                                                                                                                                                                                                                                                                                                                                                                                                                                                                                                                                                                                                                                                                                                                                                                                                                                                                                               |                                                     |          |         |                          |          |             |                                            |               | mate    |
| Wavy Top WAV 72                                                                                                                                                                                                                                                                                                                                                                                                                                                                                                                                                                                                                                                                                                                                                                                                                                                                                                                                                                                                                                                                                                                                                                                                                                                                                                                                                                                                                                                                                                                                                                                                                                                                                                                                                                                                                                                                                                                                                                                                                                                                                                                |                                                     | JP       |         | Stewart Mason            | SMB      | 68          | watking times from the centre of the ra    | uius circles. |         |
|                                                                                                                                                                                                                                                                                                                                                                                                                                                                                                                                                                                                                                                                                                                                                                                                                                                                                                                                                                                                                                                                                                                                                                                                                                                                                                                                                                                                                                                                                                                                                                                                                                                                                                                                                                                                                                                                                                                                                                                                                                                                                                                                | 1                                                   |          |         | Wavy Top                 | WAV      | 72          | -                                          |               |         |