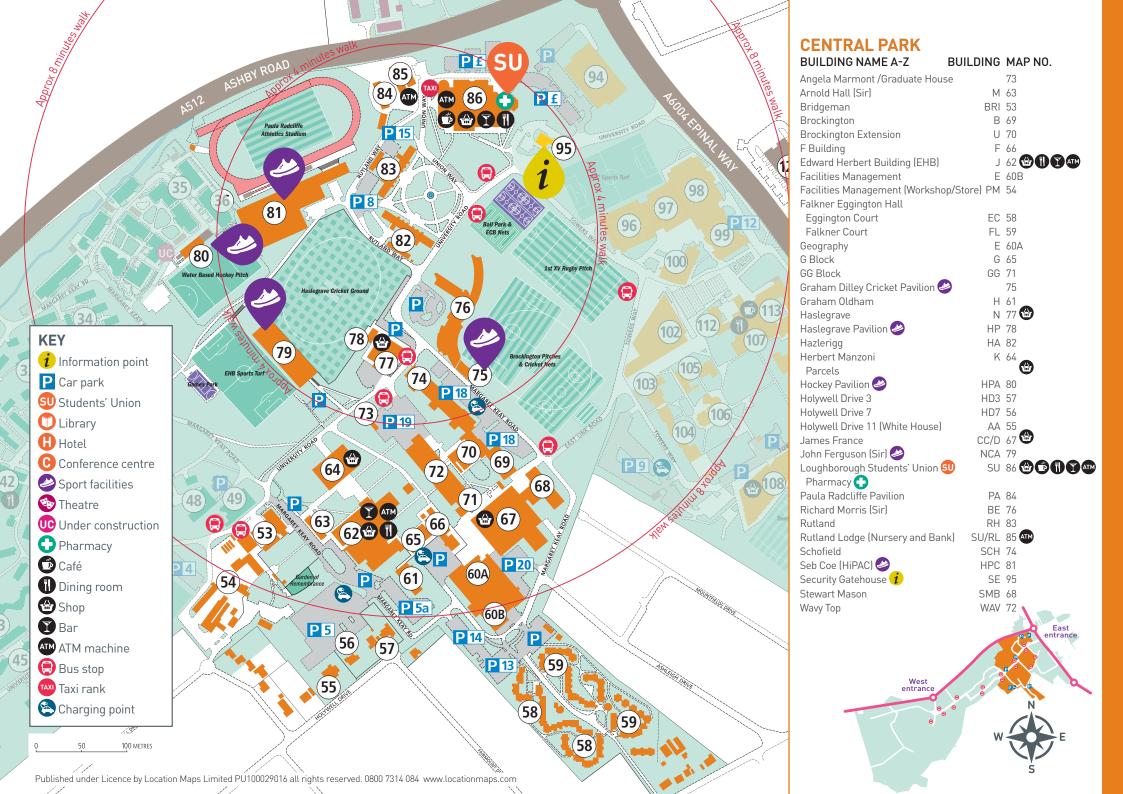

| SULIDING NAME A-Z   BULIDING NAME A-Z   BULI   | Loughborough University – List of buildings by park |          |         |                          |          |             |                                            |               |         |
|--------------------------------------------------------------------------------------------------------------------------------------------------------------------------------------------------------------------------------------------------------------------------------------------------------------------------------------------------------------------------------------------------------------------------------------------------------------------------------------------------------------------------------------------------------------------------------------------------------------------------------------------------------------------------------------------------------------------------------------------------------------------------------------------------------------------------------------------------------------------------------------------------------------------------------------------------------------------------------------------------------------------------------------------------------------------------------------------------------------------------------------------------------------------------------------------------------------------------------------------------------------------------------------------------------------------------------------------------------------------------------------------------------------------------------------------------------------------------------------------------------------------------------------------------------------------------------------------------------------------------------------------------------------------------------------------------------------------------------------------------------------------------------------------------------------------------------------------------------------------------------------------------------------------------------------------------------------------------------------------------------------------------------------------------------------------------------------------------------------------------------|-----------------------------------------------------|----------|---------|--------------------------|----------|-------------|--------------------------------------------|---------------|---------|
| Advanced Technology Innovation Centre   1.1                                                                                                                                                                                                                                                                                                                                                                                                                                                                                                                                                                                                                                                                                                                                                                                                                                                                                                                                                                                                                                                                                                                                                                                                                                                                                                                                                                                                                                                                                                                                                                                                                                                                                                                                                                                                                                                                                                                                                                                                                                                                                    | BUILDING NAME A-Z B                                 | BUILDING | MAP NO. | BUILDING NAME A-Z        | BUILDING | MAP NO.     | BUILDING NAME A-Z                          | BUILDING      | MAP NO. |
| Advanced Technology Innovation Centre   1.1                                                                                                                                                                                                                                                                                                                                                                                                                                                                                                                                                                                                                                                                                                                                                                                                                                                                                                                                                                                                                                                                                                                                                                                                                                                                                                                                                                                                                                                                                                                                                                                                                                                                                                                                                                                                                                                                                                                                                                                                                                                                                    | <b>SCIENCE AND ENTERPRIS</b>                        | E PARK   | (LUSEP) | Medical Centre           | MC       | 48          | EAST PARK                                  |               |         |
| Charmodo Wing                                                                                                                                                                                                                                                                                                                                                                                                                                                                                                                                                                                                                                                                                                                                                                                                                                                                                                                                                                                                                                                                                                                                                                                                                                                                                                                                                                                                                                                                                                                                                                                                                                                                                                                                                                                                                                                                                                                                                                                                                                                                                                                  |                                                     |          |         | New Village residences 啶 |          |             |                                            |               | 120     |
| Gardinon Wing   MBG 6   Robert Bakewell Hall   RB 27   Clyde Williams   HE 99                                                                                                                                                                                                                                                                                                                                                                                                                                                                                                                                                                                                                                                                                                                                                                                                                                                                                                                                                                                                                                                                                                                                                                                                                                                                                                                                                                                                                                                                                                                                                                                                                                                                                                                                                                                                                                                                                                                                                                                                                                                  |                                                     | MBC      |         |                          |          |             |                                            | ВС            |         |
| Holywell Bullding                                                                                                                                                                                                                                                                                                                                                                                                                                                                                                                                                                                                                                                                                                                                                                                                                                                                                                                                                                                                                                                                                                                                                                                                                                                                                                                                                                                                                                                                                                                                                                                                                                                                                                                                                                                                                                                                                                                                                                                                                                                                                                              |                                                     |          |         |                          |          |             | Clvde Williams 🐸                           |               | 99      |
| Holiywell Park Conference Centre                                                                                                                                                                                                                                                                                                                                                                                                                                                                                                                                                                                                                                                                                                                                                                                                                                                                                                                                                                                                                                                                                                                                                                                                                                                                                                                                                                                                                                                                                                                                                                                                                                                                                                                                                                                                                                                                                                                                                                                                                                                                                               |                                                     |          |         | Royce Hall               |          |             |                                            |               |         |
| Michael Pearson Kest                                                                                                                                                                                                                                                                                                                                                                                                                                                                                                                                                                                                                                                                                                                                                                                                                                                                                                                                                                                                                                                                                                                                                                                                                                                                                                                                                                                                                                                                                                                                                                                                                                                                                                                                                                                                                                                                                                                                                                                                                                                                                                           |                                                     | SDR      | 8       |                          |          |             |                                            | TC            | 116     |
| Michael Pearson West                                                                                                                                                                                                                                                                                                                                                                                                                                                                                                                                                                                                                                                                                                                                                                                                                                                                                                                                                                                                                                                                                                                                                                                                                                                                                                                                                                                                                                                                                                                                                                                                                                                                                                                                                                                                                                                                                                                                                                                                                                                                                                           |                                                     | LP1      | 3       |                          | TE       |             | David Wallace (Sir)                        |               |         |
| Aerothermal Technology Rolls-Royce University Technology Centre SportPark Burleigh Court Hotel (Imago Venues)                                                                                                                                                                                                                                                                                                                                                                                                                                                                                                                                                                                                                                                                                                                                                                                                                                                                                                                                                                                                                                                                                                                                                                                                                                                                                                                                                                                                                                                                                                                                                                                                                                                                                                                                                                                                                                                                                                                                                                                                                  | Michael Pearson West                                | LP2      | 2       |                          |          |             |                                            | LDS           | 108 🖀   |
| Rolls-Royce University Technology Centre   9   5portPark   Angela Marmont / Graduate House   73   John Beckwith Sirl , Centre for Sport   121   John Clarents   102   John Clarents   103   John Clarents   104   John Clarents   105   John Cla   |                                                     |          |         |                          |          |             |                                            |               |         |
| SportPark   Security point   Security    |                                                     |          |         | Whitworth                | WH       | 38          | EIS Loughborough Performance Cei           | ntre 🥝 UU     | 96      |
| Security point   Secu   |                                                     | ntre     |         | ECENTRAL DARK            |          |             | Fine Art Building                          |               |         |
| ## WEST PARK  Burleigh Court Hotel [Imago Venues]                                                                                                                                                                                                                                                                                                                                                                                                                                                                                                                                                                                                                                                                                                                                                                                                                                                                                                                                                                                                                                                                                                                                                                                                                                                                                                                                                                                                                                                                                                                                                                                                                                                                                                                                                                                                                                                                                                                                                                                                                                                                              |                                                     |          | 4       |                          |          |             | John Beckwith (Sir), Centre for Spor       | t JB          | 100     |
| Burleigh Court Hotel (Imago Venues)                                                                                                                                                                                                                                                                                                                                                                                                                                                                                                                                                                                                                                                                                                                                                                                                                                                                                                                                                                                                                                                                                                                                                                                                                                                                                                                                                                                                                                                                                                                                                                                                                                                                                                                                                                                                                                                                                                                                                                                                                                                                                            | Security point $i$                                  |          |         |                          |          |             |                                            |               |         |
| Burleigh Court Hotel (Imago Venues)                                                                                                                                                                                                                                                                                                                                                                                                                                                                                                                                                                                                                                                                                                                                                                                                                                                                                                                                                                                                                                                                                                                                                                                                                                                                                                                                                                                                                                                                                                                                                                                                                                                                                                                                                                                                                                                                                                                                                                                                                                                                                            | -WEST DADI                                          |          |         |                          |          |             | John Cooper                                | YY            | 103     |
| David Collett Halt David Davies [Sir] Dav |                                                     |          |         |                          |          |             |                                            | QQ            |         |
| Frank Gibb [Sir] Frank  |                                                     |          |         |                          |          |             | Loughborough Technology Centre             |               | 123     |
| Frank Gibb [Sir] Frank  |                                                     |          | 17      | Brockington Extension    |          |             |                                            | NN            | 113 🗗   |
| Frank Gibb [Sir] Laboratories RL 22                                                                                                                                                                                                                                                                                                                                                                                                                                                                                                                                                                                                                                                                                                                                                                                                                                                                                                                                                                                                                                                                                                                                                                                                                                                                                                                                                                                                                                                                                                                                                                                                                                                                                                                                                                                                                                                                                                                                                                                                                                                                                            |                                                     |          |         |                          |          |             |                                            |               |         |
| Holywell Fitness Centre 10A John Pickford H 21 Falkiner Eggington Hall Keith Green Keith Green KG 16 Eggington Court Falkiner Court Falkiner Court Falkington Library PIL 24 6 6 Block G 6 5 9 8 11 1                                                                                                                                                                                                                                                                                                                                                                                                                                                                                                                                                                                                                                                                                                                                                                                                                                                                                                                                                                                                                                                                                                                                                                                                                                                                                                                                                                                                                                                                                                                                                                                                                                                                                                                                                                                                                                                                                                                          |                                                     |          |         |                          |          |             |                                            |               |         |
| John Pickford Keith Green Kelth Green Kelth Green Kedel Chert Good Kattonal Gymnastics Performance And Kesearch Centre On National Gymnastics Performance And Kesearch Centre On Natio |                                                     | RL       |         |                          |          |             |                                            |               |         |
| Keith Green   KG   16   Eggington Court   EC   58   National Centre for Sport and Exercise Medicine   210   102   210   210   210   210   210   210   210   210   210   210   210   210   210   210   210   210   210   210   210   210   210   210   210   210   210   210   210   210   210   210   210   210   210   210   210   210   210   210   210   210   210   210   210   210   210   210   210   210   210   210   210   210   210   210   210   210   210   210   210   210   210   210   210   210   210   210   210   210   210   210   210   210   210   210   210   210   210   210   210   210   210   210   210   210   210   210   210   210   210   210   210   210   210   210   210   210   210   210   210   210   210   210   210   210   210   210   210   210   210   210   210   210   210   210   210   210   210   210   210   210   210   210   210   210   210   210   210   210   210   210   210   210   210   210   210   210   210   210   210   210   210   210   210   210   210   210   210   210   210   210   210   210   210   210   210   210   210   210   210   210   210   210   210   210   210   210   210   210   210   210   210   210   210   210   210   210   210   210   210   210   210   210   210   210   210   210   210   210   210   210   210   210   210   210   210   210   210   210   210   210   210   210   210   210   210   210   210   210   210   210   210   210   210   210   210   210   210   210   210   210   210   210   210   210   210   210   210   210   210   210   210   210   210   210   210   210   210   210   210   210   210   210   210   210   210   210   210   210   210   210   210   210   210   210   210   210   210   210   210   210   210   210   210   210   210   210   210   210   210   210   210   210   210   210   210   210   210   210   210   210   210   210   210   210   210   210   210   210   210   210   210   210   210   210   210   210   210   210   210   210   210   210   210   210   210   210   210   210   210   210   210   210   210   210   210   210   210   210   210   210   210   210    |                                                     |          |         |                          | tore) PM | 54          |                                            |               |         |
| Loughborough University Stadium 10                                                                                                                                                                                                                                                                                                                                                                                                                                                                                                                                                                                                                                                                                                                                                                                                                                                                                                                                                                                                                                                                                                                                                                                                                                                                                                                                                                                                                                                                                                                                                                                                                                                                                                                                                                                                                                                                                                                                                                                                                                                                                             |                                                     |          |         |                          |          | F0          |                                            | ZZ            | 104     |
| Outside Teaching Area Pilkington Library                                                                                                                                                                                                                                                                                                                                                                                                                                                                                                                                                                                                                                                                                                                                                                                                                                                                                                                                                                                                                                                                                                                                                                                                                                                                                                                                                                                                                                                                                                                                                                                                                                                                                                                                                                                                                                                                                                                                                                                                                                                                                       |                                                     | KG       |         |                          |          |             | National Centre for Sport and              | 010           | 100     |
| Pitkington Library  PIL 24                                                                                                                                                                                                                                                                                                                                                                                                                                                                                                                                                                                                                                                                                                                                                                                                                                                                                                                                                                                                                                                                                                                                                                                                                                                                                                                                                                                                                                                                                                                                                                                                                                                                                                                                                                                                                                                                                                                                                                                                                                                                                                     |                                                     |          | 10      |                          |          |             |                                            | 210           | 102     |
| S Building S 13 G6 Block G6 71 STEMLab STEMLab Stew Backley National Throws Centre 10B Graham Diltley Cricket Pavilion 75 Security Gatehouse 7 SE 95 Stewart Miller Stewart Miller SM 12 Haslegrave N 77 Towns Dining Pool SW 94 Stewart Miller WPT 11 Haslegrave N 77 Towns Dining Hall 107 T |                                                     | DII      |         |                          |          |             | and Research Centre                        | 1111          | 97      |
| STEMLab Stew Backley National Throws Centre 10B Stewart Miller SM 12 West Park Teaching Hub WPT 11 Hastegrave Pavilion Pavilion Pavilion Hastegrave Pavilion Pavilion Pavilion Hastegrave Pavilion Pav |                                                     |          |         |                          |          |             |                                            |               |         |
| Steve Backley National Throws Centre 10B Graham Oldham H 61 Stewart Miller SM 12 Haslegrave N 77  Tables Transport Notes of the Notes o |                                                     | 5        |         |                          | GG       |             |                                            |               |         |
| Stewart Miller  West Park Teaching Hub  Wolfson Annex  Tru 23  Haslegrave Pavilion And Hal Harbert Manzoni Parcels  Herbert Manzoni Parcels  Hockey Pavilion And Hall Holywell Drive 3 Holywell Drive 3 Holywell Drive 7 Holywell Drive 7 Holywell Drive 7 Holywell Drive 7 Holywell Drive 11 (White House) James France Cor/D 67 Cayley Rutherford Dining Room CR 39 John Ferguson (Sir) NCA 79 Pharmacy Pharmacy Pharmacy Pharmacy Pharmacy Pharmacy Paula Radcliffe Pavilion Pharmacy Federick Street Harry French Hall HF 125 Towers Dining Hall 107 Towers Dining Hall 106 Towers Dining Hall 107 Towers D |                                                     |          |         |                          |          |             |                                            |               |         |
| West Park Teaching Hub Wolfson Annex Wolfson Annex Wolfson T/TW 18  Haslegrave Pavilion  HAs  |                                                     |          |         |                          |          |             |                                            |               |         |
| Wolfson Annex                                                                                                                                                                                                                                                                                                                                                                                                                                                                                                                                                                                                                                                                                                                                                                                                                                                                                                                                                                                                                                                                                                                                                                                                                                                                                                                                                                                                                                                                                                                                                                                                                                                                                                                                                                                                                                                                                                                                                                                                                                                                                                                  |                                                     |          |         |                          |          |             |                                            |               |         |
| Wolfson T/TW 18   Wolfson T/T 18   Wolfson T/TW 19   Wolfson T/TW 18   Wolfson T/TW 18   Wolfson T/TW 18   Wolfson T/T 18   Wolfson T/TW 18   Wolfson T/TW 18   Wolfson T/T 18   Wolfson T/T 18   Wolfson T/T 19   Wolfson T/T 19  |                                                     |          |         |                          |          |             |                                            |               |         |
| VILLAGE PARK  Campus Services     RC 49 Holywell Drive 3 HD3 57 Student Accommodation Centre     Cayley Annex    35 Holywell Drive 11 (White House)    AA 55 Cayley Hall    Cayley Rutherford Dining Room    CR 39    John Ferguson (Sir)    NCA 79    John Ferguson (S  |                                                     |          |         |                          |          |             | TOWERS                                     |               | 100     |
| VILLAGE PARK  Campus Services RC 49 Student Accommodation Centre Cayley Annex Cayley Hall CALL Cayley Rutherford Dining Room CR 39 Cycle shop Elvyn Richards ER 29 Elvyn Richards ER 29 Faraday Hall Faraday Royce Dining Room FR 42 Hub (The) Imago Sales Office John Phillips Hall JP 32  Hockey Pavilion → HPA 80 Hockey Pavilion → HDA 80 Holywell Drive 3 Holywell Drive 3 Holywell Drive 3 Holywell Drive 7 Holywell Drive 7 Holywell Drive 7 Holywell Drive 7 Holywell Drive 3 HOS A 55 Holywell Drive 3 HOA 55 HOLywell Drive 3 HOA 55 HOLywell Drive 3 HD3 57 Forest Court FC 132 Frederick Street 131 Harry French Hall HF 125 The Link Hotel (Imago Venues) ⊕ 1 William Morris MR 91 William Morris Hall 92 William Morris Hall 92  NOTE: The distance markers on this map provide estimate walking times from the centre of the radius circles.                                                                                                                                                                                                                                                                                                                                                                                                                                                                                                                                                                                                                                                                                                                                                                                                                                                                                                      | VVOLTSON                                            | 1/1 //   | 18      |                          | r\       | 04          | ■ OFF CAMPUS                               |               |         |
| Campus Services Student Accommodation Centre Cayley Annex Cayley Hall Cayley Rutherford Dining Room Cycle shop Elite Athlete Centre & Hotel                                                                                                                                                                                                                                                                                                                                                                                                                                                                                                                                                                                                                                                                                                                                                                                                                                                                                                                                                                                                                                                                                                                                                                                                                                                                                                                                                                                                                                                                                                                                                                                                                                                                                                                                                                                                                                                                                                                                                                                    | ■VILLAGE PARK                                       |          |         | _                        | НРΔ      |             | Locations for our off campus buildings are | identified    |         |
| Student Accommodation Centre Cayley Annex Cayley Annex Cayley Hall Cayley Rutherford Dining Room CR 39 Cycle shop Elite Athlete Centre & Hotel 1 Elvyn Richards Faraday Hall Faraday Royce Dining Room Hub (The) Imago Sales Office John Phillips Hall JP 32 Holywell Drive 7 Holywell Drive 3 Holywell Drive 11 (White House) AA 55 CC/D 67 NCA 79 Substitute Street Harry French Hall Harry Fredrick Street Harry Fredrick Street Harry Fredrick Street Harry  |                                                     | DC       | /. O    |                          |          |             |                                            |               |         |
| Cayley Annex Cayley Hall Cayley Rutherford Dining Room CR 39 Cycle shop Elite Athlete Centre & Hotel (1) Faraday Hall Faraday Royce Dining Room FR 42 Hazlerigg-Rutland Hall HR 30 Hazlerigg-Rutland Hall HR 30 Hub (The) Imago Sales Office John Phillips Hall JP 32 Holywell Drive 11 (White House) AA 55 CC/D 67 AA 55 AA 55 CC/D 67 AA 55 AA 55 CC/D 67 AA 55 AA 54 AA 55 AA 55 AA 55 AA 55 AA 55 AA 55 AA 54 AA 55  | Student Accommodation Centre                        | IVC      | 47      |                          |          |             |                                            |               |         |
| Cayley Hall Cayley Rutherford Dining Room CR 39 Cycle shop Elite Athlete Centre & Hotel Faraday Hall Faraday Hall Faraday Royce Dining Room FR 42 Harry French Hall Faraday Royce Dining Room FR 42 Harry French Hall Faraday Royce Dining Room FR 42 Harry French Hall Faraday Royce Dining Room FR 42 Harry French Hall Faraday Royce Dining Room FR 42  Harry French Hall Frederick Street Harry French Hall HF 125 NOTE Harry French Hall Frederick Street Harry French Hall Frederick Street Harry French Hall Frederick Street Harry French Hall Frederick Street Harry French Hall Ha |                                                     |          | 35      |                          |          |             |                                            | FC            |         |
| Cayley Rutherford Dining Room  CR 39                                                                                                                                                                                                                                                                                                                                                                                                                                                                                                                                                                                                                                                                                                                                                                                                                                                                                                                                                                                                                                                                                                                                                                                                                                                                                                                                                                                                                                                                                                                                                                                                                                                                                                                                                                                                                                                                                                                                                                                                                                                                                           |                                                     | CA       |         |                          |          |             |                                            |               |         |
| Cycle shop Elite Athlete Centre & Hotel (1) SU 86  Pharmacy (1) Pharma |                                                     |          |         |                          |          |             |                                            | HF            |         |
| Elite Athlete Centre & Hotel H  Solution Richards  Elvyn Richards  Faraday Hall  Faraday Royce Dining Room  Hazlerigg-Rutland Hall  HR 30  Hub (The)  Imago Sales Office  John Phillips Hall  A 6  Pharmacy Pharmacy Pharmacy Pharmacy Pharmacy Paula Radcliffe Pavilion  Richard Morris (Sir)  Rutland  RH 83  Student dance studio William Morris Hall  Y2  William Morris  NOTE: The distance markers on this map provide estimate walking times from the centre of the radius circles.                                                                                                                                                                                                                                                                                                                                                                                                                                                                                                                                                                                                                                                                                                                                                                                                                                                                                                                                                                                                                                                                                                                                                                                                                                                                                                                                                                                                                                                                                                                                                                                                                                     |                                                     | OIT      | _       |                          |          | 86 <b>6</b> |                                            |               |         |
| Elvyn Richards Faraday Hall Faraday Hall Faraday Royce Dining Room Faraday Room Faraday Royce Dining Room Faraday Royce Dining Room Faraday Room Far |                                                     |          |         |                          |          |             |                                            |               | 1       |
| Faraday Hall Faraday Royce Dining Room FR 42 Hazlerigg-Rutland Hall HR 30 Hub (The) Imago Sales Office John Phillips Hall  FA 41 Richard Morris (Sir) Rutland RH 83 Rutland Student dance studio William Morris Hall  Student dance studio William Morris Hall  92 NOTE: The distance markers on this map provide estimate walking times from the centre of the radius circles.                                                                                                                                                                                                                                                                                                                                                                                                                                                                                                                                                                                                                                                                                                                                                                                                                                                                                                                                                                                                                                                                                                                                                                                                                                                                                                                                                                                                                                                                                                                                                                                                                                                                                                                                                |                                                     | FR       |         |                          | PA       | 84          |                                            | MR            | 91      |
| Faraday Royce Dining Room FR 42 Hazlerigg-Rutland Hall HR 30 Hub (The) Imago Sales Office John Phillips Hall  Rutland Student dance studio William Morris Hall 92  NOTE: The distance markers on this map provide estimate Walking times from the centre of the radius circles.                                                                                                                                                                                                                                                                                                                                                                                                                                                                                                                                                                                                                                                                                                                                                                                                                                                                                                                                                                                                                                                                                                                                                                                                                                                                                                                                                                                                                                                                                                                                                                                                                                                                                                                                                                                                                                                |                                                     |          |         |                          |          |             |                                            |               |         |
| Hazlerigg-Rutland Hall HR 30 Hub (The) Imago Sales Office John Phillips Hall JP 32 Rutland Lodge SU/RL 85 Schofield Schofield Schofield Schofield Schofield Schofield Schofield Schofield Schofield Seb Coe (HiPAC) Seb Coe (HiPAC) Stewart Mason SMB 68                                                                                                                                                                                                                                                                                                                                                                                                                                                                                                                                                                                                                                                                                                                                                                                                                                                                                                                                                                                                                                                                                                                                                                                                                                                                                                                                                                                                                                                                                                                                                                                                                                                                                                                                                                                                                                                                       |                                                     |          |         | Rutland                  |          |             |                                            |               | 02      |
| Hub (The)  28  Schofield  SCH 74  Imago Sales Office  John Phillips Hall  JP 32  Schofield  SCH 74  HPC 81  NOTE: The distance markers on this map provide estimate walking times from the centre of the radius circles.                                                                                                                                                                                                                                                                                                                                                                                                                                                                                                                                                                                                                                                                                                                                                                                                                                                                                                                                                                                                                                                                                                                                                                                                                                                                                                                                                                                                                                                                                                                                                                                                                                                                                                                                                                                                                                                                                                       |                                                     |          |         |                          |          |             | witham Morris Hall                         |               | 72      |
| Imago Sales Office  John Phillips Hall  JP 32  Seb Coe (HiPAC) Seb Coe (HiPAC) Seb Coe (HiPAC) Stewart Mason  HPC 81  Stewart Mason  SMB 68                                                                                                                                                                                                                                                                                                                                                                                                                                                                                                                                                                                                                                                                                                                                                                                                                                                                                                                                                                                                                                                                                                                                                                                                                                                                                                                                                                                                                                                                                                                                                                                                                                                                                                                                                                                                                                                                                                                                                                                    |                                                     |          |         |                          |          |             |                                            |               |         |
| John Phillips Hall  JP 32  Stewart Mason  SMB 68                                                                                                                                                                                                                                                                                                                                                                                                                                                                                                                                                                                                                                                                                                                                                                                                                                                                                                                                                                                                                                                                                                                                                                                                                                                                                                                                                                                                                                                                                                                                                                                                                                                                                                                                                                                                                                                                                                                                                                                                                                                                               |                                                     |          |         |                          |          |             |                                            |               | mate    |
| Wavy Top WAV 72                                                                                                                                                                                                                                                                                                                                                                                                                                                                                                                                                                                                                                                                                                                                                                                                                                                                                                                                                                                                                                                                                                                                                                                                                                                                                                                                                                                                                                                                                                                                                                                                                                                                                                                                                                                                                                                                                                                                                                                                                                                                                                                |                                                     | JP       |         | Stewart Mason            | SMB      | 68          | watking times from the centre of the ra    | uius circles. |         |
|                                                                                                                                                                                                                                                                                                                                                                                                                                                                                                                                                                                                                                                                                                                                                                                                                                                                                                                                                                                                                                                                                                                                                                                                                                                                                                                                                                                                                                                                                                                                                                                                                                                                                                                                                                                                                                                                                                                                                                                                                                                                                                                                | 1                                                   |          |         | Wavy Top                 | WAV      | 72          | -                                          |               |         |