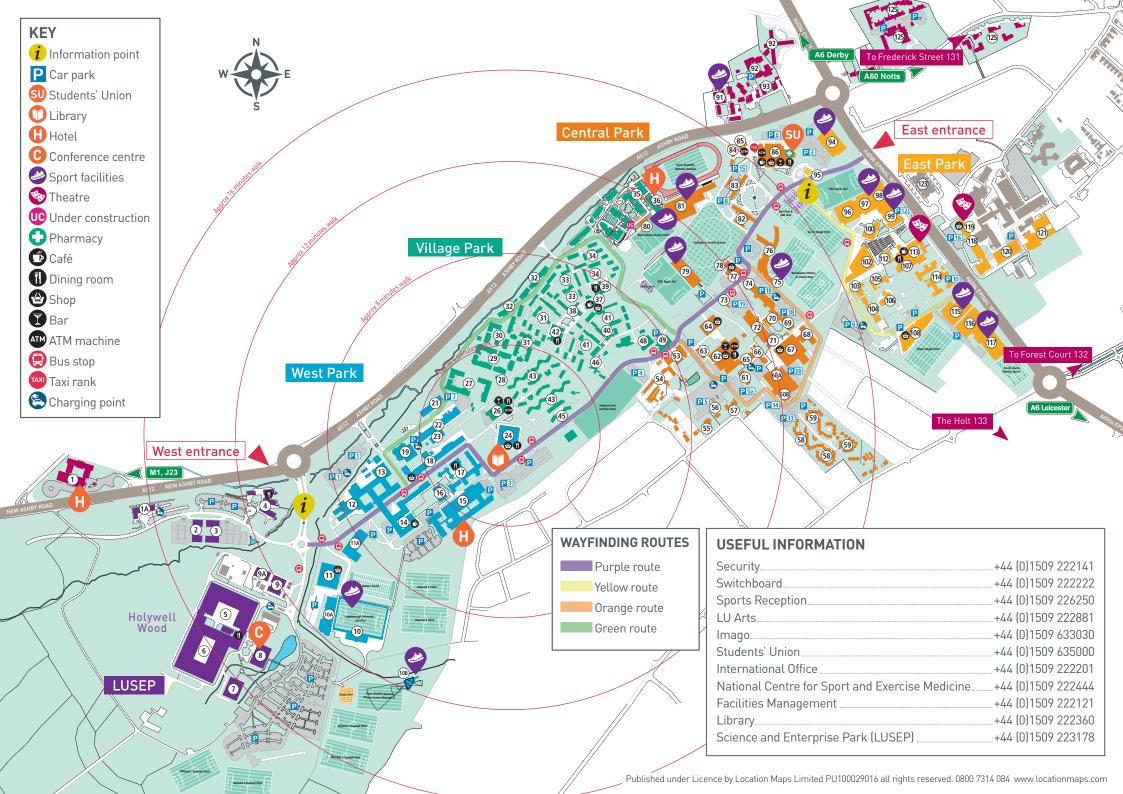

| SULIDING NAME A-Z   BULIDING NAME A-Z   BULI   | Loughborough University – List of buildings by park |          |         |                          |          |             |                                            |               |         |
|--------------------------------------------------------------------------------------------------------------------------------------------------------------------------------------------------------------------------------------------------------------------------------------------------------------------------------------------------------------------------------------------------------------------------------------------------------------------------------------------------------------------------------------------------------------------------------------------------------------------------------------------------------------------------------------------------------------------------------------------------------------------------------------------------------------------------------------------------------------------------------------------------------------------------------------------------------------------------------------------------------------------------------------------------------------------------------------------------------------------------------------------------------------------------------------------------------------------------------------------------------------------------------------------------------------------------------------------------------------------------------------------------------------------------------------------------------------------------------------------------------------------------------------------------------------------------------------------------------------------------------------------------------------------------------------------------------------------------------------------------------------------------------------------------------------------------------------------------------------------------------------------------------------------------------------------------------------------------------------------------------------------------------------------------------------------------------------------------------------------------------|-----------------------------------------------------|----------|---------|--------------------------|----------|-------------|--------------------------------------------|---------------|---------|
| Advanced Technology Innovation Centre   1.1                                                                                                                                                                                                                                                                                                                                                                                                                                                                                                                                                                                                                                                                                                                                                                                                                                                                                                                                                                                                                                                                                                                                                                                                                                                                                                                                                                                                                                                                                                                                                                                                                                                                                                                                                                                                                                                                                                                                                                                                                                                                                    | BUILDING NAME A-Z B                                 | BUILDING | MAP NO. | BUILDING NAME A-Z        | BUILDING | MAP NO.     | BUILDING NAME A-Z                          | BUILDING      | MAP NO. |
| Advanced Technology Innovation Centre   1.1                                                                                                                                                                                                                                                                                                                                                                                                                                                                                                                                                                                                                                                                                                                                                                                                                                                                                                                                                                                                                                                                                                                                                                                                                                                                                                                                                                                                                                                                                                                                                                                                                                                                                                                                                                                                                                                                                                                                                                                                                                                                                    | <b>SCIENCE AND ENTERPRIS</b>                        | E PARK   | (LUSEP) | Medical Centre           | MC       | 48          | EAST PARK                                  |               |         |
| Charmodo Wing                                                                                                                                                                                                                                                                                                                                                                                                                                                                                                                                                                                                                                                                                                                                                                                                                                                                                                                                                                                                                                                                                                                                                                                                                                                                                                                                                                                                                                                                                                                                                                                                                                                                                                                                                                                                                                                                                                                                                                                                                                                                                                                  |                                                     |          |         | New Village residences 啶 |          |             |                                            |               | 120     |
| Gardinon Wing   MBG 6   Robert Bakewell Hall   RB 27   Clyde Williams   HE 99                                                                                                                                                                                                                                                                                                                                                                                                                                                                                                                                                                                                                                                                                                                                                                                                                                                                                                                                                                                                                                                                                                                                                                                                                                                                                                                                                                                                                                                                                                                                                                                                                                                                                                                                                                                                                                                                                                                                                                                                                                                  |                                                     | MBC      |         |                          |          |             |                                            | ВС            |         |
| Holywell Bullding                                                                                                                                                                                                                                                                                                                                                                                                                                                                                                                                                                                                                                                                                                                                                                                                                                                                                                                                                                                                                                                                                                                                                                                                                                                                                                                                                                                                                                                                                                                                                                                                                                                                                                                                                                                                                                                                                                                                                                                                                                                                                                              |                                                     |          |         |                          |          |             | Clvde Williams 🐸                           |               | 99      |
| Holiywell Park Conference Centre                                                                                                                                                                                                                                                                                                                                                                                                                                                                                                                                                                                                                                                                                                                                                                                                                                                                                                                                                                                                                                                                                                                                                                                                                                                                                                                                                                                                                                                                                                                                                                                                                                                                                                                                                                                                                                                                                                                                                                                                                                                                                               |                                                     |          |         | Royce Hall               |          |             |                                            |               |         |
| Michael Pearson Kest                                                                                                                                                                                                                                                                                                                                                                                                                                                                                                                                                                                                                                                                                                                                                                                                                                                                                                                                                                                                                                                                                                                                                                                                                                                                                                                                                                                                                                                                                                                                                                                                                                                                                                                                                                                                                                                                                                                                                                                                                                                                                                           |                                                     | SDR      | 8       |                          |          |             |                                            | TC            | 116     |
| Michael Pearson West                                                                                                                                                                                                                                                                                                                                                                                                                                                                                                                                                                                                                                                                                                                                                                                                                                                                                                                                                                                                                                                                                                                                                                                                                                                                                                                                                                                                                                                                                                                                                                                                                                                                                                                                                                                                                                                                                                                                                                                                                                                                                                           |                                                     | LP1      | 3       |                          | TE       |             | David Wallace (Sir)                        |               |         |
| Aerothermal Technology Rolls-Royce University Technology Centre SportPark Burleigh Court Hotel (Imago Venues)                                                                                                                                                                                                                                                                                                                                                                                                                                                                                                                                                                                                                                                                                                                                                                                                                                                                                                                                                                                                                                                                                                                                                                                                                                                                                                                                                                                                                                                                                                                                                                                                                                                                                                                                                                                                                                                                                                                                                                                                                  | Michael Pearson West                                | LP2      | 2       |                          |          |             |                                            | LDS           | 108 🖀   |
| Rolls-Royce University Technology Centre   9   5portPark   Angela Marmont / Graduate House   73   John Beckwith Sirl , Centre for Sport   121   John Clarents   102   John Clarents   103   John Clarents   104   John Clarents   105   John Cla   |                                                     |          |         |                          |          |             |                                            |               |         |
| SportPark   Security point   Security    |                                                     |          |         | Whitworth                | WH       | 38          | EIS Loughborough Performance Cei           | ntre 🥝 UU     | 96      |
| Security point   Secu   |                                                     | ntre     |         | ECENTRAL DARK            |          |             | Fine Art Building                          |               |         |
| ## WEST PARK  Burleigh Court Hotel [Imago Venues]                                                                                                                                                                                                                                                                                                                                                                                                                                                                                                                                                                                                                                                                                                                                                                                                                                                                                                                                                                                                                                                                                                                                                                                                                                                                                                                                                                                                                                                                                                                                                                                                                                                                                                                                                                                                                                                                                                                                                                                                                                                                              |                                                     |          | 4       |                          |          |             | John Beckwith (Sir), Centre for Spor       | t JB          | 100     |
| Burleigh Court Hotel (Imago Venues)                                                                                                                                                                                                                                                                                                                                                                                                                                                                                                                                                                                                                                                                                                                                                                                                                                                                                                                                                                                                                                                                                                                                                                                                                                                                                                                                                                                                                                                                                                                                                                                                                                                                                                                                                                                                                                                                                                                                                                                                                                                                                            | Security point $i$                                  |          |         |                          |          |             |                                            |               |         |
| Burleigh Court Hotel (Imago Venues)                                                                                                                                                                                                                                                                                                                                                                                                                                                                                                                                                                                                                                                                                                                                                                                                                                                                                                                                                                                                                                                                                                                                                                                                                                                                                                                                                                                                                                                                                                                                                                                                                                                                                                                                                                                                                                                                                                                                                                                                                                                                                            | -WEST DADI                                          |          |         |                          |          |             | John Cooper                                | YY            | 103     |
| David Collett Halt David Davies [Sir] Dav |                                                     |          |         |                          |          |             |                                            | QQ            |         |
| Frank Gibb [Sir] Frank  |                                                     |          |         |                          |          |             | Loughborough Technology Centre             |               | 123     |
| Frank Gibb [Sir] Frank  |                                                     |          | 17      | Brockington Extension    |          |             |                                            | NN            | 113 🗗   |
| Frank Gibb [Sir] Laboratories RL 22                                                                                                                                                                                                                                                                                                                                                                                                                                                                                                                                                                                                                                                                                                                                                                                                                                                                                                                                                                                                                                                                                                                                                                                                                                                                                                                                                                                                                                                                                                                                                                                                                                                                                                                                                                                                                                                                                                                                                                                                                                                                                            |                                                     |          |         |                          |          |             |                                            |               |         |
| Holywell Fitness Centre 10A John Pickford H 21 Falkiner Eggington Hall Keith Green Keith Green KG 16 Eggington Court Falkiner Court Falkiner Court Falkington Library PIL 24 6 6 Block G 6 5 9 8 11 1                                                                                                                                                                                                                                                                                                                                                                                                                                                                                                                                                                                                                                                                                                                                                                                                                                                                                                                                                                                                                                                                                                                                                                                                                                                                                                                                                                                                                                                                                                                                                                                                                                                                                                                                                                                                                                                                                                                          |                                                     |          |         |                          |          |             |                                            |               |         |
| John Pickford Keith Green Kelth Green Kelth Green Kedel Chert Good Kattonal Gymnastics Performance And Kesearch Centre On National Gymnastics Performance And Kesearch Centre On Natio |                                                     | RL       |         |                          |          |             |                                            |               |         |
| Keith Green   KG   16   Eggington Court   EC   58   National Centre for Sport and Exercise Medicine   210   102   210   210   210   210   210   210   210   210   210   210   210   210   210   210   210   210   210   210   210   210   210   210   210   210   210   210   210   210   210   210   210   210   210   210   210   210   210   210   210   210   210   210   210   210   210   210   210   210   210   210   210   210   210   210   210   210   210   210   210   210   210   210   210   210   210   210   210   210   210   210   210   210   210   210   210   210   210   210   210   210   210   210   210   210   210   210   210   210   210   210   210   210   210   210   210   210   210   210   210   210   210   210   210   210   210   210   210   210   210   210   210   210   210   210   210   210   210   210   210   210   210   210   210   210   210   210   210   210   210   210   210   210   210   210   210   210   210   210   210   210   210   210   210   210   210   210   210   210   210   210   210   210   210   210   210   210   210   210   210   210   210   210   210   210   210   210   210   210   210   210   210   210   210   210   210   210   210   210   210   210   210   210   210   210   210   210   210   210   210   210   210   210   210   210   210   210   210   210   210   210   210   210   210   210   210   210   210   210   210   210   210   210   210   210   210   210   210   210   210   210   210   210   210   210   210   210   210   210   210   210   210   210   210   210   210   210   210   210   210   210   210   210   210   210   210   210   210   210   210   210   210   210   210   210   210   210   210   210   210   210   210   210   210   210   210   210   210   210   210   210   210   210   210   210   210   210   210   210   210   210   210   210   210   210   210   210   210   210   210   210   210   210   210   210   210   210   210   210   210   210   210   210   210   210   210   210   210   210   210   210   210   210   210   210   210   210   210   210   210   210   210   210    |                                                     |          |         |                          | tore) PM | 54          |                                            |               |         |
| Loughborough University Stadium 10                                                                                                                                                                                                                                                                                                                                                                                                                                                                                                                                                                                                                                                                                                                                                                                                                                                                                                                                                                                                                                                                                                                                                                                                                                                                                                                                                                                                                                                                                                                                                                                                                                                                                                                                                                                                                                                                                                                                                                                                                                                                                             |                                                     |          |         |                          |          | F0          |                                            | ZZ            | 104     |
| Outside Teaching Area Pilkington Library                                                                                                                                                                                                                                                                                                                                                                                                                                                                                                                                                                                                                                                                                                                                                                                                                                                                                                                                                                                                                                                                                                                                                                                                                                                                                                                                                                                                                                                                                                                                                                                                                                                                                                                                                                                                                                                                                                                                                                                                                                                                                       |                                                     | KG       |         |                          |          |             | National Centre for Sport and              | 010           | 100     |
| Pitkington Library  PIL 24                                                                                                                                                                                                                                                                                                                                                                                                                                                                                                                                                                                                                                                                                                                                                                                                                                                                                                                                                                                                                                                                                                                                                                                                                                                                                                                                                                                                                                                                                                                                                                                                                                                                                                                                                                                                                                                                                                                                                                                                                                                                                                     |                                                     |          | 10      |                          |          |             |                                            | 210           | 102     |
| S Building S 13 G6 Block G6 71 STEMLab STEMLab Stew Backley National Throws Centre 10B Graham Diltley Cricket Pavilion 75 Security Gatehouse 7 SE 95 Stewart Miller Stewart Miller SM 12 Haslegrave N 77 Towns Dining Pool SW 94 Stewart Miller WPT 11 Haslegrave N 77 Towns Dining Hall 107 T |                                                     | DII      |         |                          |          |             | and Research Centre                        | 1111          | 97      |
| STEMLab Stew Backley National Throws Centre 10B Stewart Miller SM 12 West Park Teaching Hub WPT 11 Hastegrave Pavilion Pavilion Pavilion Hastegrave Pavilion Pavilion Pavilion Hastegrave Pavilion Pav |                                                     |          |         |                          |          |             |                                            |               |         |
| Steve Backley National Throws Centre 10B Graham Oldham H 61 Stewart Miller SM 12 Haslegrave N 77  Tables Transport Notes of the Notes o |                                                     | 5        |         |                          | GG       |             |                                            |               |         |
| Stewart Miller  West Park Teaching Hub  Wolfson Annex  Tru 23  Haslegrave Pavilion And Hal Harbert Manzoni Parcels  Herbert Manzoni Parcels  Hockey Pavilion And Hall Holywell Drive 3 Holywell Drive 3 Holywell Drive 7 Holywell Drive 7 Holywell Drive 7 Holywell Drive 7 Holywell Drive 11 (White House) James France Cor/D 67 Cayley Rutherford Dining Room CR 39 John Ferguson (Sir) NCA 79 Pharmacy Pharmacy Pharmacy Pharmacy Pharmacy Pharmacy Paula Radcliffe Pavilion Pharmacy Federick Street Harry French Hall HF 125 Towers Dining Hall 107 Towers Dining Hall 106 Towers Dining Hall 107 Towers D |                                                     |          |         |                          |          |             |                                            |               |         |
| West Park Teaching Hub Wolfson Annex Wolfson Annex Wolfson T/TW 18  Haslegrave Pavilion  HAs  |                                                     |          |         |                          |          |             |                                            |               |         |
| Wolfson Annex                                                                                                                                                                                                                                                                                                                                                                                                                                                                                                                                                                                                                                                                                                                                                                                                                                                                                                                                                                                                                                                                                                                                                                                                                                                                                                                                                                                                                                                                                                                                                                                                                                                                                                                                                                                                                                                                                                                                                                                                                                                                                                                  |                                                     |          |         |                          |          |             |                                            |               |         |
| Wolfson T/TW 18   Wolfson T/T 18   Wolfson T/TW 19   Wolfson T/TW 18   Wolfson T/TW 18   Wolfson T/TW 18   Wolfson T/T 18   Wolfson T/TW 18   Wolfson T/TW 18   Wolfson T/T 18   Wolfson T/T 18   Wolfson T/T 19   Wolfson T/T 19  |                                                     |          |         |                          |          |             |                                            |               |         |
| VILLAGE PARK  Campus Services     RC 49 Holywell Drive 3 HD3 57 Student Accommodation Centre     Cayley Annex    35 Holywell Drive 11 (White House)    AA 55 Cayley Hall    Cayley Rutherford Dining Room    CR 39    John Ferguson (Sir)    NCA 79    John Ferguson (S  |                                                     |          |         |                          |          |             | TOWERS                                     |               | 100     |
| VILLAGE PARK  Campus Services RC 49 Student Accommodation Centre Cayley Annex Cayley Hall CALL Cayley Rutherford Dining Room CR 39 Cycle shop Elvyn Richards ER 29 Elvyn Richards ER 29 Faraday Hall Faraday Royce Dining Room FR 42 Hub (The) Imago Sales Office John Phillips Hall JP 32  Hockey Pavilion → HPA 80 Hockey Pavilion → HDA 80 Holywell Drive 3 Holywell Drive 3 Holywell Drive 3 Holywell Drive 7 Holywell Drive 7 Holywell Drive 7 Holywell Drive 7 Holywell Drive 3 HOS A 55 Holywell Drive 3 HOA 55 HOLywell Drive 3 HOA 55 HOLywell Drive 3 HD3 57 Forest Court FC 132 Frederick Street 131 Harry French Hall HF 125 The Link Hotel (Imago Venues) ⊕ 1 William Morris MR 91 William Morris Hall 92 William Morris Hall 92  NOTE: The distance markers on this map provide estimate walking times from the centre of the radius circles.                                                                                                                                                                                                                                                                                                                                                                                                                                                                                                                                                                                                                                                                                                                                                                                                                                                                                                      | VVOLTSON                                            | 1/1 //   | 18      |                          | r\       | 04          | ■ OFF CAMPUS                               |               |         |
| Campus Services Student Accommodation Centre Cayley Annex Cayley Hall Cayley Rutherford Dining Room Cycle shop Elite Athlete Centre & Hotel                                                                                                                                                                                                                                                                                                                                                                                                                                                                                                                                                                                                                                                                                                                                                                                                                                                                                                                                                                                                                                                                                                                                                                                                                                                                                                                                                                                                                                                                                                                                                                                                                                                                                                                                                                                                                                                                                                                                                                                    | ■VILLAGE PARK                                       |          |         | _                        | НРΔ      |             | Locations for our off campus buildings are | identified    |         |
| Student Accommodation Centre Cayley Annex Cayley Annex Cayley Hall Cayley Rutherford Dining Room CR 39 Cycle shop Elite Athlete Centre & Hotel 1 Elvyn Richards Faraday Hall Faraday Royce Dining Room Hub (The) Imago Sales Office John Phillips Hall JP 32 Holywell Drive 7 Holywell Drive 3 Holywell Drive 11 (White House) AA 55 CC/D 67 NCA 79 Substitute Street Harry French Hall Harry Fredrick Street Harry Fredrick Street Harry Fredrick Street Harry  |                                                     | DC       | /. O    |                          |          |             |                                            |               |         |
| Cayley Annex Cayley Hall Cayley Rutherford Dining Room CR 39 Cycle shop Elite Athlete Centre & Hotel (1) Faraday Hall Faraday Royce Dining Room FR 42 Hazlerigg-Rutland Hall HR 30 Hazlerigg-Rutland Hall HR 30 Hub (The) Imago Sales Office John Phillips Hall JP 32 Holywell Drive 11 (White House) AA 55 CC/D 67 AA 55 AA 55 CC/D 67 AA 55 AA 55 CC/D 67 AA 55 AA 54 AA 55 AA 55 AA 55 AA 55 AA 55 AA 55 AA 54 AA 55  | Student Accommodation Centre                        | IVC      | 47      |                          |          |             |                                            |               |         |
| Cayley Hall Cayley Rutherford Dining Room CR 39 Cycle shop Elite Athlete Centre & Hotel Faraday Hall Faraday Hall Faraday Royce Dining Room FR 42 Harry French Hall Faraday Royce Dining Room FR 42 Harry French Hall Faraday Royce Dining Room FR 42 Harry French Hall Faraday Royce Dining Room FR 42 Harry French Hall Faraday Royce Dining Room FR 42  Harry French Hall Frederick Street Harry French Hall HF 125 NOTE Harry French Hall Frederick Street Harry French Hall Frederick Street Harry French Hall Frederick Street Harry French Hall Frederick Street Harry French Hall Ha |                                                     |          | 35      |                          |          |             |                                            | FC            |         |
| Cayley Rutherford Dining Room  CR 39                                                                                                                                                                                                                                                                                                                                                                                                                                                                                                                                                                                                                                                                                                                                                                                                                                                                                                                                                                                                                                                                                                                                                                                                                                                                                                                                                                                                                                                                                                                                                                                                                                                                                                                                                                                                                                                                                                                                                                                                                                                                                           |                                                     | CA       |         |                          |          |             |                                            |               |         |
| Cycle shop Elite Athlete Centre & Hotel (1) SU 86  Pharmacy (1) Pharma |                                                     |          |         |                          |          |             |                                            | HF            |         |
| Elite Athlete Centre & Hotel H  Solution Richards  Elvyn Richards  Faraday Hall  Faraday Royce Dining Room  Hazlerigg-Rutland Hall  HR 30  Hub (The)  Imago Sales Office  John Phillips Hall  A 6  Pharmacy Pharmacy Pharmacy Pharmacy Pharmacy Paula Radcliffe Pavilion  Richard Morris (Sir)  Rutland  RH 83  Student dance studio William Morris Hall  Y2  William Morris  NOTE: The distance markers on this map provide estimate walking times from the centre of the radius circles.                                                                                                                                                                                                                                                                                                                                                                                                                                                                                                                                                                                                                                                                                                                                                                                                                                                                                                                                                                                                                                                                                                                                                                                                                                                                                                                                                                                                                                                                                                                                                                                                                                     |                                                     | OIT      | _       |                          |          | 86 <b>6</b> |                                            |               |         |
| Elvyn Richards Faraday Hall Faraday Hall Faraday Royce Dining Room Faraday Room Faraday Royce Dining Room Faraday Royce Dining Room Faraday Room Far |                                                     |          |         |                          |          |             |                                            |               | 1       |
| Faraday Hall Faraday Royce Dining Room FR 42 Hazlerigg-Rutland Hall HR 30 Hub (The) Imago Sales Office John Phillips Hall  FA 41 Richard Morris (Sir) Rutland RH 83 Rutland Student dance studio William Morris Hall  Student dance studio William Morris Hall  92 NOTE: The distance markers on this map provide estimate walking times from the centre of the radius circles.                                                                                                                                                                                                                                                                                                                                                                                                                                                                                                                                                                                                                                                                                                                                                                                                                                                                                                                                                                                                                                                                                                                                                                                                                                                                                                                                                                                                                                                                                                                                                                                                                                                                                                                                                |                                                     | FR       |         |                          | PA       | 84          |                                            | MR            | 91      |
| Faraday Royce Dining Room FR 42 Hazlerigg-Rutland Hall HR 30 Hub (The) Imago Sales Office John Phillips Hall  Rutland Student dance studio William Morris Hall 92  NOTE: The distance markers on this map provide estimate Walking times from the centre of the radius circles.                                                                                                                                                                                                                                                                                                                                                                                                                                                                                                                                                                                                                                                                                                                                                                                                                                                                                                                                                                                                                                                                                                                                                                                                                                                                                                                                                                                                                                                                                                                                                                                                                                                                                                                                                                                                                                                |                                                     |          |         |                          |          |             |                                            |               |         |
| Hazlerigg-Rutland Hall HR 30 Hub (The) Imago Sales Office John Phillips Hall JP 32 Rutland Lodge SU/RL 85 Schofield Schofield Schofield Schofield Schofield Schofield Schofield Schofield Schofield Seb Coe (HiPAC) Seb Coe (HiPAC) Stewart Mason SMB 68                                                                                                                                                                                                                                                                                                                                                                                                                                                                                                                                                                                                                                                                                                                                                                                                                                                                                                                                                                                                                                                                                                                                                                                                                                                                                                                                                                                                                                                                                                                                                                                                                                                                                                                                                                                                                                                                       |                                                     |          |         | Rutland                  |          |             |                                            |               | 02      |
| Hub (The)  28  Schofield  SCH 74  Imago Sales Office  John Phillips Hall  JP 32  Schofield  SCH 74  HPC 81  NOTE: The distance markers on this map provide estimate walking times from the centre of the radius circles.                                                                                                                                                                                                                                                                                                                                                                                                                                                                                                                                                                                                                                                                                                                                                                                                                                                                                                                                                                                                                                                                                                                                                                                                                                                                                                                                                                                                                                                                                                                                                                                                                                                                                                                                                                                                                                                                                                       |                                                     |          |         |                          |          |             | witham Morris Hall                         |               | 72      |
| Imago Sales Office  John Phillips Hall  JP 32  Seb Coe (HiPAC) Seb Coe (HiPAC) Seb Coe (HiPAC) Stewart Mason  HPC 81  Stewart Mason  SMB 68                                                                                                                                                                                                                                                                                                                                                                                                                                                                                                                                                                                                                                                                                                                                                                                                                                                                                                                                                                                                                                                                                                                                                                                                                                                                                                                                                                                                                                                                                                                                                                                                                                                                                                                                                                                                                                                                                                                                                                                    |                                                     |          |         |                          |          |             |                                            |               |         |
| John Phillips Hall  JP 32  Stewart Mason  SMB 68                                                                                                                                                                                                                                                                                                                                                                                                                                                                                                                                                                                                                                                                                                                                                                                                                                                                                                                                                                                                                                                                                                                                                                                                                                                                                                                                                                                                                                                                                                                                                                                                                                                                                                                                                                                                                                                                                                                                                                                                                                                                               |                                                     |          |         |                          |          |             |                                            |               | mate    |
| Wavy Top WAV 72                                                                                                                                                                                                                                                                                                                                                                                                                                                                                                                                                                                                                                                                                                                                                                                                                                                                                                                                                                                                                                                                                                                                                                                                                                                                                                                                                                                                                                                                                                                                                                                                                                                                                                                                                                                                                                                                                                                                                                                                                                                                                                                |                                                     | JP       |         | Stewart Mason            | SMB      | 68          | watking times from the centre of the ra    | uius circles. |         |
|                                                                                                                                                                                                                                                                                                                                                                                                                                                                                                                                                                                                                                                                                                                                                                                                                                                                                                                                                                                                                                                                                                                                                                                                                                                                                                                                                                                                                                                                                                                                                                                                                                                                                                                                                                                                                                                                                                                                                                                                                                                                                                                                | 1                                                   |          |         | Wavy Top                 | WAV      | 72          | -                                          |               |         |