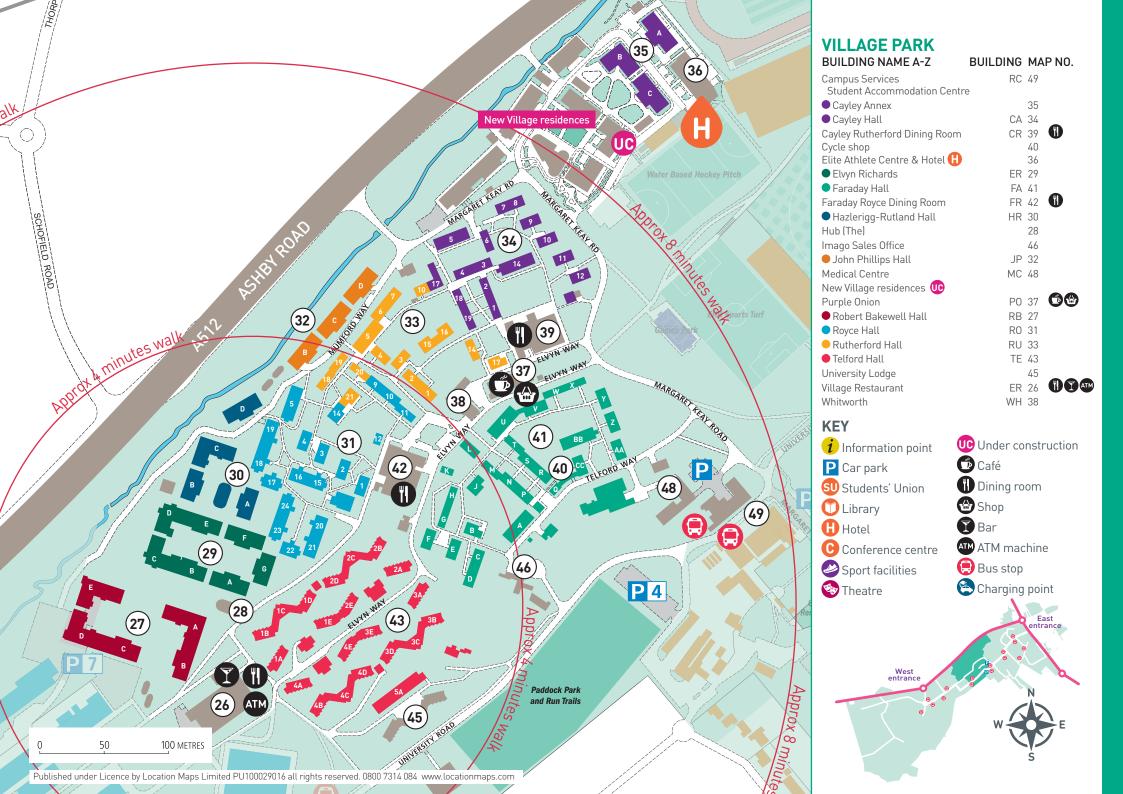

| SULIDING NAME A-Z   BULIDING NAME A-Z   BULI   | Loughborough University – List of buildings by park |          |         |                          |          |             |                                            |               |         |
|--------------------------------------------------------------------------------------------------------------------------------------------------------------------------------------------------------------------------------------------------------------------------------------------------------------------------------------------------------------------------------------------------------------------------------------------------------------------------------------------------------------------------------------------------------------------------------------------------------------------------------------------------------------------------------------------------------------------------------------------------------------------------------------------------------------------------------------------------------------------------------------------------------------------------------------------------------------------------------------------------------------------------------------------------------------------------------------------------------------------------------------------------------------------------------------------------------------------------------------------------------------------------------------------------------------------------------------------------------------------------------------------------------------------------------------------------------------------------------------------------------------------------------------------------------------------------------------------------------------------------------------------------------------------------------------------------------------------------------------------------------------------------------------------------------------------------------------------------------------------------------------------------------------------------------------------------------------------------------------------------------------------------------------------------------------------------------------------------------------------------------|-----------------------------------------------------|----------|---------|--------------------------|----------|-------------|--------------------------------------------|---------------|---------|
| Advanced Technology Innovation Centre   1.1                                                                                                                                                                                                                                                                                                                                                                                                                                                                                                                                                                                                                                                                                                                                                                                                                                                                                                                                                                                                                                                                                                                                                                                                                                                                                                                                                                                                                                                                                                                                                                                                                                                                                                                                                                                                                                                                                                                                                                                                                                                                                    | BUILDING NAME A-Z B                                 | BUILDING | MAP NO. | BUILDING NAME A-Z        | BUILDING | MAP NO.     | BUILDING NAME A-Z                          | BUILDING      | MAP NO. |
| Advanced Technology Innovation Centre   1.1                                                                                                                                                                                                                                                                                                                                                                                                                                                                                                                                                                                                                                                                                                                                                                                                                                                                                                                                                                                                                                                                                                                                                                                                                                                                                                                                                                                                                                                                                                                                                                                                                                                                                                                                                                                                                                                                                                                                                                                                                                                                                    | <b>SCIENCE AND ENTERPRIS</b>                        | E PARK   | (LUSEP) | Medical Centre           | MC       | 48          | EAST PARK                                  |               |         |
| Charmodo Wing                                                                                                                                                                                                                                                                                                                                                                                                                                                                                                                                                                                                                                                                                                                                                                                                                                                                                                                                                                                                                                                                                                                                                                                                                                                                                                                                                                                                                                                                                                                                                                                                                                                                                                                                                                                                                                                                                                                                                                                                                                                                                                                  |                                                     |          |         | New Village residences 啶 |          |             |                                            |               | 120     |
| Gardinon Wing   MBG 6   Robert Bakewell Hall   RB 27   Clyde Williams   HE 99                                                                                                                                                                                                                                                                                                                                                                                                                                                                                                                                                                                                                                                                                                                                                                                                                                                                                                                                                                                                                                                                                                                                                                                                                                                                                                                                                                                                                                                                                                                                                                                                                                                                                                                                                                                                                                                                                                                                                                                                                                                  |                                                     | MBC      |         |                          |          |             |                                            | ВС            |         |
| Holywell Bullding                                                                                                                                                                                                                                                                                                                                                                                                                                                                                                                                                                                                                                                                                                                                                                                                                                                                                                                                                                                                                                                                                                                                                                                                                                                                                                                                                                                                                                                                                                                                                                                                                                                                                                                                                                                                                                                                                                                                                                                                                                                                                                              |                                                     |          |         |                          |          |             | Clvde Williams 🐸                           |               | 99      |
| Holiywell Park Conference Centre                                                                                                                                                                                                                                                                                                                                                                                                                                                                                                                                                                                                                                                                                                                                                                                                                                                                                                                                                                                                                                                                                                                                                                                                                                                                                                                                                                                                                                                                                                                                                                                                                                                                                                                                                                                                                                                                                                                                                                                                                                                                                               |                                                     |          |         | Royce Hall               |          |             |                                            |               |         |
| Michael Pearson Kest                                                                                                                                                                                                                                                                                                                                                                                                                                                                                                                                                                                                                                                                                                                                                                                                                                                                                                                                                                                                                                                                                                                                                                                                                                                                                                                                                                                                                                                                                                                                                                                                                                                                                                                                                                                                                                                                                                                                                                                                                                                                                                           |                                                     | SDR      | 8       |                          |          |             |                                            | TC            | 116     |
| Michael Pearson West                                                                                                                                                                                                                                                                                                                                                                                                                                                                                                                                                                                                                                                                                                                                                                                                                                                                                                                                                                                                                                                                                                                                                                                                                                                                                                                                                                                                                                                                                                                                                                                                                                                                                                                                                                                                                                                                                                                                                                                                                                                                                                           |                                                     | LP1      | 3       |                          | TE       |             | David Wallace (Sir)                        |               |         |
| Aerothermal Technology Rolls-Royce University Technology Centre SportPark Burleigh Court Hotel (Imago Venues)                                                                                                                                                                                                                                                                                                                                                                                                                                                                                                                                                                                                                                                                                                                                                                                                                                                                                                                                                                                                                                                                                                                                                                                                                                                                                                                                                                                                                                                                                                                                                                                                                                                                                                                                                                                                                                                                                                                                                                                                                  | Michael Pearson West                                | LP2      | 2       |                          |          |             |                                            | LDS           | 108 🖀   |
| Rolls-Royce University Technology Centre   9   5portPark   Angela Marmont / Graduate House   73   John Beckwith Sirl , Centre for Sport   121   John Clarents   102   John Clarents   103   John Clarents   104   John Clarents   105   John Cla   |                                                     |          |         |                          |          |             |                                            |               |         |
| SportPark   Security point   Security    |                                                     |          |         | Whitworth                | WH       | 38          | EIS Loughborough Performance Cei           | ntre 🥝 UU     | 96      |
| Security point   Secu   |                                                     | ntre     |         | ECENTRAL DARK            |          |             | Fine Art Building                          |               |         |
| ## WEST PARK  Burleigh Court Hotel [Imago Venues]                                                                                                                                                                                                                                                                                                                                                                                                                                                                                                                                                                                                                                                                                                                                                                                                                                                                                                                                                                                                                                                                                                                                                                                                                                                                                                                                                                                                                                                                                                                                                                                                                                                                                                                                                                                                                                                                                                                                                                                                                                                                              |                                                     |          | 4       |                          |          |             | John Beckwith (Sir), Centre for Spor       | t JB          | 100     |
| Burleigh Court Hotel (Imago Venues)                                                                                                                                                                                                                                                                                                                                                                                                                                                                                                                                                                                                                                                                                                                                                                                                                                                                                                                                                                                                                                                                                                                                                                                                                                                                                                                                                                                                                                                                                                                                                                                                                                                                                                                                                                                                                                                                                                                                                                                                                                                                                            | Security point $i$                                  |          |         |                          |          |             |                                            |               |         |
| Burleigh Court Hotel (Imago Venues)                                                                                                                                                                                                                                                                                                                                                                                                                                                                                                                                                                                                                                                                                                                                                                                                                                                                                                                                                                                                                                                                                                                                                                                                                                                                                                                                                                                                                                                                                                                                                                                                                                                                                                                                                                                                                                                                                                                                                                                                                                                                                            | -WEST DADI                                          |          |         |                          |          |             | John Cooper                                | YY            | 103     |
| David Collett Halt David Davies [Sir] Dav |                                                     |          |         |                          |          |             |                                            | QQ            |         |
| Frank Gibb [Sir] Frank  |                                                     |          |         |                          |          |             | Loughborough Technology Centre             |               | 123     |
| Frank Gibb [Sir] Frank  |                                                     |          | 17      | Brockington Extension    |          |             |                                            | NN            | 113 🗗   |
| Frank Gibb [Sir] Laboratories RL 22                                                                                                                                                                                                                                                                                                                                                                                                                                                                                                                                                                                                                                                                                                                                                                                                                                                                                                                                                                                                                                                                                                                                                                                                                                                                                                                                                                                                                                                                                                                                                                                                                                                                                                                                                                                                                                                                                                                                                                                                                                                                                            |                                                     |          |         |                          |          |             |                                            |               |         |
| Holywell Fitness Centre 10A John Pickford H 21 Falkiner Eggington Hall Keith Green Keith Green KG 16 Eggington Court Falkiner Court Falkiner Court Falkington Library PIL 24 6 6 Block G 6 5 9 8 11 1                                                                                                                                                                                                                                                                                                                                                                                                                                                                                                                                                                                                                                                                                                                                                                                                                                                                                                                                                                                                                                                                                                                                                                                                                                                                                                                                                                                                                                                                                                                                                                                                                                                                                                                                                                                                                                                                                                                          |                                                     |          |         |                          |          |             |                                            |               |         |
| John Pickford Keith Green Kelth Green Kelth Green Kedel Chert Good Kattonal Gymnastics Performance And Kesearch Centre On National Gymnastics Performance And Kesearch Centre On Natio |                                                     | RL       |         |                          |          |             |                                            |               |         |
| Keith Green   KG   16   Eggington Court   EC   58   National Centre for Sport and Exercise Medicine   210   102   210   210   210   210   210   210   210   210   210   210   210   210   210   210   210   210   210   210   210   210   210   210   210   210   210   210   210   210   210   210   210   210   210   210   210   210   210   210   210   210   210   210   210   210   210   210   210   210   210   210   210   210   210   210   210   210   210   210   210   210   210   210   210   210   210   210   210   210   210   210   210   210   210   210   210   210   210   210   210   210   210   210   210   210   210   210   210   210   210   210   210   210   210   210   210   210   210   210   210   210   210   210   210   210   210   210   210   210   210   210   210   210   210   210   210   210   210   210   210   210   210   210   210   210   210   210   210   210   210   210   210   210   210   210   210   210   210   210   210   210   210   210   210   210   210   210   210   210   210   210   210   210   210   210   210   210   210   210   210   210   210   210   210   210   210   210   210   210   210   210   210   210   210   210   210   210   210   210   210   210   210   210   210   210   210   210   210   210   210   210   210   210   210   210   210   210   210   210   210   210   210   210   210   210   210   210   210   210   210   210   210   210   210   210   210   210   210   210   210   210   210   210   210   210   210   210   210   210   210   210   210   210   210   210   210   210   210   210   210   210   210   210   210   210   210   210   210   210   210   210   210   210   210   210   210   210   210   210   210   210   210   210   210   210   210   210   210   210   210   210   210   210   210   210   210   210   210   210   210   210   210   210   210   210   210   210   210   210   210   210   210   210   210   210   210   210   210   210   210   210   210   210   210   210   210   210   210   210   210   210   210   210   210   210   210   210   210   210   210   210   210   210    |                                                     |          |         |                          | tore) PM | 54          |                                            |               |         |
| Loughborough University Stadium 10                                                                                                                                                                                                                                                                                                                                                                                                                                                                                                                                                                                                                                                                                                                                                                                                                                                                                                                                                                                                                                                                                                                                                                                                                                                                                                                                                                                                                                                                                                                                                                                                                                                                                                                                                                                                                                                                                                                                                                                                                                                                                             |                                                     |          |         |                          |          | F0          |                                            | ZZ            | 104     |
| Outside Teaching Area Pilkington Library                                                                                                                                                                                                                                                                                                                                                                                                                                                                                                                                                                                                                                                                                                                                                                                                                                                                                                                                                                                                                                                                                                                                                                                                                                                                                                                                                                                                                                                                                                                                                                                                                                                                                                                                                                                                                                                                                                                                                                                                                                                                                       |                                                     | KG       |         |                          |          |             | National Centre for Sport and              | 010           | 100     |
| Pitkington Library  PIL 24                                                                                                                                                                                                                                                                                                                                                                                                                                                                                                                                                                                                                                                                                                                                                                                                                                                                                                                                                                                                                                                                                                                                                                                                                                                                                                                                                                                                                                                                                                                                                                                                                                                                                                                                                                                                                                                                                                                                                                                                                                                                                                     |                                                     |          | 10      |                          |          |             |                                            | 210           | 102     |
| S Building S 13 G6 Block G6 71 STEMLab STEMLab Stew Backley National Throws Centre 10B Graham Diltley Cricket Pavilion 75 Security Gatehouse 7 SE 95 Stewart Miller Stewart Miller SM 12 Haslegrave N 77 Towns Dining Pool SW 94 Stewart Miller WPT 11 Haslegrave N 77 Towns Dining Hall 107 T |                                                     | DII      |         |                          |          |             | and Research Centre                        | 1111          | 97      |
| STEMLab Stew Backley National Throws Centre 10B Stewart Miller SM 12 West Park Teaching Hub WPT 11 Hastegrave Pavilion Pavilion Pavilion Hastegrave Pavilion Pavilion Pavilion Hastegrave Pavilion Pav |                                                     |          |         |                          |          |             |                                            |               |         |
| Steve Backley National Throws Centre 10B Graham Oldham H 61 Stewart Miller SM 12 Haslegrave N 77  Tables Transport Notes of the Notes o |                                                     | 5        |         |                          | GG       |             |                                            |               |         |
| Stewart Miller  West Park Teaching Hub  Wolfson Annex  Tru 23  Haslegrave Pavilion And Hal Harbert Manzoni Parcels  Herbert Manzoni Parcels  Hockey Pavilion And Hall Holywell Drive 3 Holywell Drive 3 Holywell Drive 7 Holywell Drive 7 Holywell Drive 7 Holywell Drive 7 Holywell Drive 11 (White House) James France Cor/D 67 Cayley Rutherford Dining Room CR 39 John Ferguson (Sir) NCA 79 Pharmacy Pharmacy Pharmacy Pharmacy Pharmacy Pharmacy Paula Radcliffe Pavilion Pharmacy Federick Street Harry French Hall HF 125 Towers Dining Hall 107 Towers Dining Hall 106 Towers Dining Hall 107 Towers D |                                                     |          |         |                          |          |             |                                            |               |         |
| West Park Teaching Hub Wolfson Annex Wolfson Annex Wolfson T/TW 18  Haslegrave Pavilion  HAs  |                                                     |          |         |                          |          |             |                                            |               |         |
| Wolfson Annex                                                                                                                                                                                                                                                                                                                                                                                                                                                                                                                                                                                                                                                                                                                                                                                                                                                                                                                                                                                                                                                                                                                                                                                                                                                                                                                                                                                                                                                                                                                                                                                                                                                                                                                                                                                                                                                                                                                                                                                                                                                                                                                  |                                                     |          |         |                          |          |             |                                            |               |         |
| Wolfson T/TW 18   Wolfson T/T 18   Wolfson T/TW 19   Wolfson T/TW 18   Wolfson T/TW 18   Wolfson T/TW 18   Wolfson T/T 18   Wolfson T/TW 18   Wolfson T/TW 18   Wolfson T/T 18   Wolfson T/T 18   Wolfson T/T 19   Wolfson T/T 19  |                                                     |          |         |                          |          |             |                                            |               |         |
| VILLAGE PARK  Campus Services     RC 49 Holywell Drive 3 HD3 57 Student Accommodation Centre     Cayley Annex    35 Holywell Drive 11 (White House)    AA 55 Cayley Hall    Cayley Rutherford Dining Room    CR 39    John Ferguson (Sir)    NCA 79    John Ferguson (S  |                                                     |          |         |                          |          |             | TOWERS                                     |               | 100     |
| VILLAGE PARK  Campus Services RC 49 Student Accommodation Centre Cayley Annex Cayley Hall CALL Cayley Rutherford Dining Room CR 39 Cycle shop Elvyn Richards ER 29 Elvyn Richards ER 29 Faraday Hall Faraday Royce Dining Room FR 42 Hub (The) Imago Sales Office John Phillips Hall JP 32  Hockey Pavilion → HPA 80 Hockey Pavilion → HDA 80 Holywell Drive 3 Holywell Drive 3 Holywell Drive 3 Holywell Drive 7 Holywell Drive 7 Holywell Drive 7 Holywell Drive 7 Holywell Drive 3 HOS A 55 Holywell Drive 3 HOA 55 HOLywell Drive 3 HOA 55 HOLywell Drive 3 HD3 57 Forest Court FC 132 Frederick Street 131 Harry French Hall HF 125 The Link Hotel (Imago Venues) ⊕ 1 William Morris MR 91 William Morris Hall 92 William Morris Hall 92  NOTE: The distance markers on this map provide estimate walking times from the centre of the radius circles.                                                                                                                                                                                                                                                                                                                                                                                                                                                                                                                                                                                                                                                                                                                                                                                                                                                                                                      | VVOLTSON                                            | 1/1 //   | 18      |                          | r\       | 04          | ■ OFF CAMPUS                               |               |         |
| Campus Services Student Accommodation Centre Cayley Annex Cayley Hall Cayley Rutherford Dining Room Cycle shop Elite Athlete Centre & Hotel                                                                                                                                                                                                                                                                                                                                                                                                                                                                                                                                                                                                                                                                                                                                                                                                                                                                                                                                                                                                                                                                                                                                                                                                                                                                                                                                                                                                                                                                                                                                                                                                                                                                                                                                                                                                                                                                                                                                                                                    | ■VILLAGE PARK                                       |          |         | _                        | НРΔ      |             | Locations for our off campus buildings are | identified    |         |
| Student Accommodation Centre Cayley Annex Cayley Annex Cayley Hall Cayley Rutherford Dining Room CR 39 Cycle shop Elite Athlete Centre & Hotel 1 Elvyn Richards Faraday Hall Faraday Royce Dining Room Hub (The) Imago Sales Office John Phillips Hall JP 32 Holywell Drive 7 Holywell Drive 3 Holywell Drive 11 (White House) AA 55 CC/D 67 NCA 79 Substitute Street Harry French Hall Harry Fredrick Street Harry Fredrick Street Harry Fredrick Street Harry  |                                                     | DC       | /. O    |                          |          |             |                                            |               |         |
| Cayley Annex Cayley Hall Cayley Rutherford Dining Room CR 39 Cycle shop Elite Athlete Centre & Hotel (1) Faraday Hall Faraday Royce Dining Room FR 42 Hazlerigg-Rutland Hall HR 30 Hazlerigg-Rutland Hall HR 30 Hub (The) Imago Sales Office John Phillips Hall JP 32 Holywell Drive 11 (White House) AA 55 CC/D 67 AA 55 AA 55 CC/D 67 AA 55 AA 55 CC/D 67 AA 55 AA 54 AA 55 AA 55 AA 55 AA 55 AA 55 AA 55 AA 54 AA 55  | Student Accommodation Centre                        | IVC      | 47      |                          |          |             |                                            |               |         |
| Cayley Hall Cayley Rutherford Dining Room CR 39 Cycle shop Elite Athlete Centre & Hotel Faraday Hall Faraday Hall Faraday Royce Dining Room FR 42 Harry French Hall Faraday Royce Dining Room FR 42 Harry French Hall Faraday Royce Dining Room FR 42 Harry French Hall Faraday Royce Dining Room FR 42 Harry French Hall Faraday Royce Dining Room FR 42  Harry French Hall Frederick Street Harry French Hall HF 125 NOTE Harry French Hall Frederick Street Harry French Hall Frederick Street Harry French Hall Frederick Street Harry French Hall Frederick Street Harry French Hall Ha |                                                     |          | 35      |                          |          |             |                                            | FC            |         |
| Cayley Rutherford Dining Room  CR 39                                                                                                                                                                                                                                                                                                                                                                                                                                                                                                                                                                                                                                                                                                                                                                                                                                                                                                                                                                                                                                                                                                                                                                                                                                                                                                                                                                                                                                                                                                                                                                                                                                                                                                                                                                                                                                                                                                                                                                                                                                                                                           |                                                     | CA       |         |                          |          |             |                                            |               |         |
| Cycle shop Elite Athlete Centre & Hotel (1) SU 86  Pharmacy (1) Pharma |                                                     |          |         |                          |          |             |                                            | HF            |         |
| Elite Athlete Centre & Hotel H  Solution Richards  Elvyn Richards  Faraday Hall  Faraday Royce Dining Room  Hazlerigg-Rutland Hall  HR 30  Hub (The)  Imago Sales Office  John Phillips Hall  A 6  Pharmacy Pharmacy Pharmacy Pharmacy Pharmacy Paula Radcliffe Pavilion  Richard Morris (Sir)  Rutland  RH 83  Student dance studio William Morris Hall  Y2  William Morris  NOTE: The distance markers on this map provide estimate walking times from the centre of the radius circles.                                                                                                                                                                                                                                                                                                                                                                                                                                                                                                                                                                                                                                                                                                                                                                                                                                                                                                                                                                                                                                                                                                                                                                                                                                                                                                                                                                                                                                                                                                                                                                                                                                     |                                                     | OIT      | _       |                          |          | 86 <b>6</b> |                                            |               |         |
| Elvyn Richards Faraday Hall Faraday Hall Faraday Royce Dining Room Faraday Room Faraday Royce Dining Room Faraday Royce Dining Room Faraday Room Far |                                                     |          |         |                          |          |             |                                            |               | 1       |
| Faraday Hall Faraday Royce Dining Room FR 42 Hazlerigg-Rutland Hall HR 30 Hub (The) Imago Sales Office John Phillips Hall  FA 41 Richard Morris (Sir) Rutland RH 83 Rutland Student dance studio William Morris Hall  Student dance studio William Morris Hall  92 NOTE: The distance markers on this map provide estimate walking times from the centre of the radius circles.                                                                                                                                                                                                                                                                                                                                                                                                                                                                                                                                                                                                                                                                                                                                                                                                                                                                                                                                                                                                                                                                                                                                                                                                                                                                                                                                                                                                                                                                                                                                                                                                                                                                                                                                                |                                                     | FR       |         |                          | PA       | 84          |                                            | MR            | 91      |
| Faraday Royce Dining Room FR 42 Hazlerigg-Rutland Hall HR 30 Hub (The) Imago Sales Office John Phillips Hall  Rutland Student dance studio William Morris Hall 92  NOTE: The distance markers on this map provide estimate Walking times from the centre of the radius circles.                                                                                                                                                                                                                                                                                                                                                                                                                                                                                                                                                                                                                                                                                                                                                                                                                                                                                                                                                                                                                                                                                                                                                                                                                                                                                                                                                                                                                                                                                                                                                                                                                                                                                                                                                                                                                                                |                                                     |          |         |                          |          |             |                                            |               |         |
| Hazlerigg-Rutland Hall HR 30 Hub (The) Imago Sales Office John Phillips Hall JP 32 Rutland Lodge SU/RL 85 Schofield Schofield Schofield Schofield Schofield Schofield Schofield Schofield Schofield Seb Coe (HiPAC) Seb Coe (HiPAC) Stewart Mason SMB 68                                                                                                                                                                                                                                                                                                                                                                                                                                                                                                                                                                                                                                                                                                                                                                                                                                                                                                                                                                                                                                                                                                                                                                                                                                                                                                                                                                                                                                                                                                                                                                                                                                                                                                                                                                                                                                                                       |                                                     |          |         | Rutland                  |          |             |                                            |               | 02      |
| Hub (The)  28  Schofield  SCH 74  Imago Sales Office  John Phillips Hall  JP 32  Schofield  SCH 74  HPC 81  NOTE: The distance markers on this map provide estimate walking times from the centre of the radius circles.                                                                                                                                                                                                                                                                                                                                                                                                                                                                                                                                                                                                                                                                                                                                                                                                                                                                                                                                                                                                                                                                                                                                                                                                                                                                                                                                                                                                                                                                                                                                                                                                                                                                                                                                                                                                                                                                                                       |                                                     |          |         |                          |          |             | witham Morris Hall                         |               | 72      |
| Imago Sales Office  John Phillips Hall  JP 32  Seb Coe (HiPAC) Seb Coe (HiPAC) Seb Coe (HiPAC) Stewart Mason  HPC 81  Stewart Mason  SMB 68                                                                                                                                                                                                                                                                                                                                                                                                                                                                                                                                                                                                                                                                                                                                                                                                                                                                                                                                                                                                                                                                                                                                                                                                                                                                                                                                                                                                                                                                                                                                                                                                                                                                                                                                                                                                                                                                                                                                                                                    |                                                     |          |         |                          |          |             |                                            |               |         |
| John Phillips Hall  JP 32  Stewart Mason  SMB 68                                                                                                                                                                                                                                                                                                                                                                                                                                                                                                                                                                                                                                                                                                                                                                                                                                                                                                                                                                                                                                                                                                                                                                                                                                                                                                                                                                                                                                                                                                                                                                                                                                                                                                                                                                                                                                                                                                                                                                                                                                                                               |                                                     |          |         |                          |          |             |                                            |               | mate    |
| Wavy Top WAV 72                                                                                                                                                                                                                                                                                                                                                                                                                                                                                                                                                                                                                                                                                                                                                                                                                                                                                                                                                                                                                                                                                                                                                                                                                                                                                                                                                                                                                                                                                                                                                                                                                                                                                                                                                                                                                                                                                                                                                                                                                                                                                                                |                                                     | JP       |         | Stewart Mason            | SMB      | 68          | watking times from the centre of the ra    | uius circles. |         |
|                                                                                                                                                                                                                                                                                                                                                                                                                                                                                                                                                                                                                                                                                                                                                                                                                                                                                                                                                                                                                                                                                                                                                                                                                                                                                                                                                                                                                                                                                                                                                                                                                                                                                                                                                                                                                                                                                                                                                                                                                                                                                                                                | 1                                                   |          |         | Wavy Top                 | WAV      | 72          | -                                          |               |         |