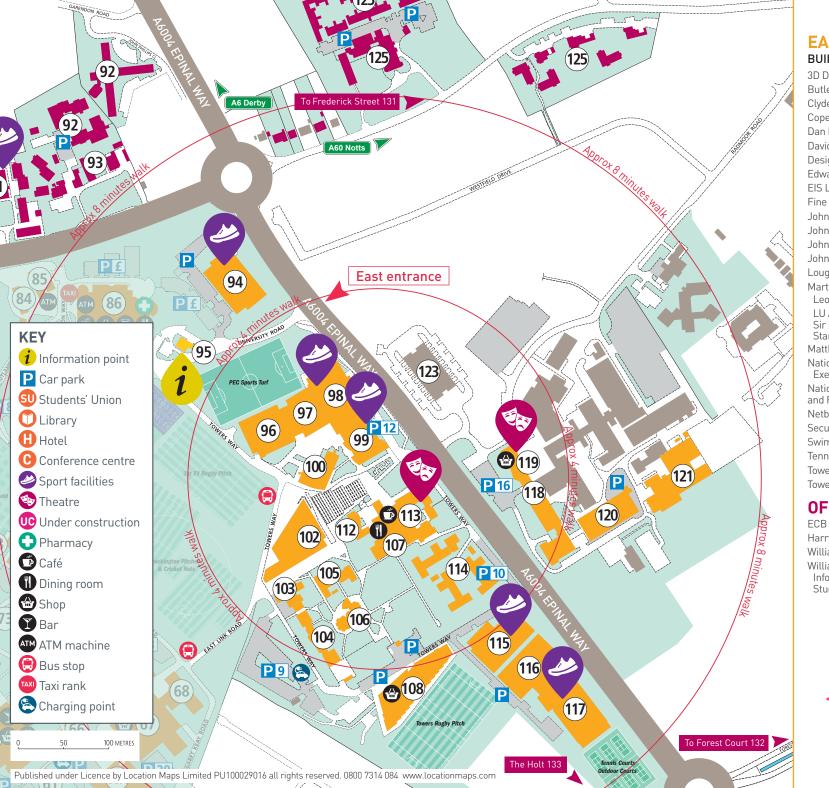

| SULIDING NAME A-Z   BULIDING NAME A-Z   BULI   | Loughborough University – List of buildings by park |          |         |                          |          |             |                                            |               |         |
|--------------------------------------------------------------------------------------------------------------------------------------------------------------------------------------------------------------------------------------------------------------------------------------------------------------------------------------------------------------------------------------------------------------------------------------------------------------------------------------------------------------------------------------------------------------------------------------------------------------------------------------------------------------------------------------------------------------------------------------------------------------------------------------------------------------------------------------------------------------------------------------------------------------------------------------------------------------------------------------------------------------------------------------------------------------------------------------------------------------------------------------------------------------------------------------------------------------------------------------------------------------------------------------------------------------------------------------------------------------------------------------------------------------------------------------------------------------------------------------------------------------------------------------------------------------------------------------------------------------------------------------------------------------------------------------------------------------------------------------------------------------------------------------------------------------------------------------------------------------------------------------------------------------------------------------------------------------------------------------------------------------------------------------------------------------------------------------------------------------------------------|-----------------------------------------------------|----------|---------|--------------------------|----------|-------------|--------------------------------------------|---------------|---------|
| Advanced Technology Innovation Centre   1.1                                                                                                                                                                                                                                                                                                                                                                                                                                                                                                                                                                                                                                                                                                                                                                                                                                                                                                                                                                                                                                                                                                                                                                                                                                                                                                                                                                                                                                                                                                                                                                                                                                                                                                                                                                                                                                                                                                                                                                                                                                                                                    | BUILDING NAME A-Z B                                 | BUILDING | MAP NO. | BUILDING NAME A-Z        | BUILDING | MAP NO.     | BUILDING NAME A-Z                          | BUILDING      | MAP NO. |
| Advanced Technology Innovation Centre   1.1                                                                                                                                                                                                                                                                                                                                                                                                                                                                                                                                                                                                                                                                                                                                                                                                                                                                                                                                                                                                                                                                                                                                                                                                                                                                                                                                                                                                                                                                                                                                                                                                                                                                                                                                                                                                                                                                                                                                                                                                                                                                                    | <b>SCIENCE AND ENTERPRIS</b>                        | E PARK   | (LUSEP) | Medical Centre           | MC       | 48          | EAST PARK                                  |               |         |
| Charmodo Wing                                                                                                                                                                                                                                                                                                                                                                                                                                                                                                                                                                                                                                                                                                                                                                                                                                                                                                                                                                                                                                                                                                                                                                                                                                                                                                                                                                                                                                                                                                                                                                                                                                                                                                                                                                                                                                                                                                                                                                                                                                                                                                                  |                                                     |          |         | New Village residences 啶 |          |             |                                            |               | 120     |
| Gardinon Wing   MBG 6   Robert Bakewell Hall   RB 27   Clyde Williams   HE 99                                                                                                                                                                                                                                                                                                                                                                                                                                                                                                                                                                                                                                                                                                                                                                                                                                                                                                                                                                                                                                                                                                                                                                                                                                                                                                                                                                                                                                                                                                                                                                                                                                                                                                                                                                                                                                                                                                                                                                                                                                                  |                                                     | MBC      |         |                          |          |             |                                            | ВС            |         |
| Holywell Bullding                                                                                                                                                                                                                                                                                                                                                                                                                                                                                                                                                                                                                                                                                                                                                                                                                                                                                                                                                                                                                                                                                                                                                                                                                                                                                                                                                                                                                                                                                                                                                                                                                                                                                                                                                                                                                                                                                                                                                                                                                                                                                                              |                                                     |          |         |                          |          |             | Clvde Williams 🐸                           |               | 99      |
| Holiywell Park Conference Centre                                                                                                                                                                                                                                                                                                                                                                                                                                                                                                                                                                                                                                                                                                                                                                                                                                                                                                                                                                                                                                                                                                                                                                                                                                                                                                                                                                                                                                                                                                                                                                                                                                                                                                                                                                                                                                                                                                                                                                                                                                                                                               |                                                     |          |         | Royce Hall               |          |             |                                            |               |         |
| Michael Pearson Kest                                                                                                                                                                                                                                                                                                                                                                                                                                                                                                                                                                                                                                                                                                                                                                                                                                                                                                                                                                                                                                                                                                                                                                                                                                                                                                                                                                                                                                                                                                                                                                                                                                                                                                                                                                                                                                                                                                                                                                                                                                                                                                           |                                                     | SDR      | 8       |                          |          |             |                                            | TC            | 116     |
| Michael Pearson West                                                                                                                                                                                                                                                                                                                                                                                                                                                                                                                                                                                                                                                                                                                                                                                                                                                                                                                                                                                                                                                                                                                                                                                                                                                                                                                                                                                                                                                                                                                                                                                                                                                                                                                                                                                                                                                                                                                                                                                                                                                                                                           |                                                     | LP1      | 3       |                          | TE       |             | David Wallace (Sir)                        |               |         |
| Aerothermal Technology Rolls-Royce University Technology Centre SportPark Burleigh Court Hotel (Imago Venues)                                                                                                                                                                                                                                                                                                                                                                                                                                                                                                                                                                                                                                                                                                                                                                                                                                                                                                                                                                                                                                                                                                                                                                                                                                                                                                                                                                                                                                                                                                                                                                                                                                                                                                                                                                                                                                                                                                                                                                                                                  | Michael Pearson West                                | LP2      | 2       |                          |          |             |                                            | LDS           | 108 🖀   |
| Rolls-Royce University Technology Centre   9   5portPark   Angela Marmont / Graduate House   73   John Beckwith Sirl , Centre for Sport   121   John Clarents   102   John Clarents   103   John Clarents   104   John Clarents   105   John Cla   |                                                     |          |         |                          |          |             |                                            |               |         |
| SportPark   Security point   Security    |                                                     |          |         | Whitworth                | WH       | 38          | EIS Loughborough Performance Cei           | ntre 🥝 UU     | 96      |
| Security point   Secu   |                                                     | ntre     |         | ECENTRAL DARK            |          |             | Fine Art Building                          |               |         |
| ## WEST PARK  Burleigh Court Hotel [Imago Venues]                                                                                                                                                                                                                                                                                                                                                                                                                                                                                                                                                                                                                                                                                                                                                                                                                                                                                                                                                                                                                                                                                                                                                                                                                                                                                                                                                                                                                                                                                                                                                                                                                                                                                                                                                                                                                                                                                                                                                                                                                                                                              |                                                     |          | 4       |                          |          |             | John Beckwith (Sir), Centre for Spor       | t JB          | 100     |
| Burleigh Court Hotel (Imago Venues)                                                                                                                                                                                                                                                                                                                                                                                                                                                                                                                                                                                                                                                                                                                                                                                                                                                                                                                                                                                                                                                                                                                                                                                                                                                                                                                                                                                                                                                                                                                                                                                                                                                                                                                                                                                                                                                                                                                                                                                                                                                                                            | Security point $i$                                  |          |         |                          |          |             |                                            |               |         |
| Burleigh Court Hotel (Imago Venues)                                                                                                                                                                                                                                                                                                                                                                                                                                                                                                                                                                                                                                                                                                                                                                                                                                                                                                                                                                                                                                                                                                                                                                                                                                                                                                                                                                                                                                                                                                                                                                                                                                                                                                                                                                                                                                                                                                                                                                                                                                                                                            | -WEST DADI                                          |          |         |                          |          |             | John Cooper                                | YY            | 103     |
| David Collett Halt David Davies [Sir] Dav |                                                     |          |         |                          |          |             |                                            | QQ            |         |
| Frank Gibb [Sir] Frank  |                                                     |          |         |                          |          |             | Loughborough Technology Centre             |               | 123     |
| Frank Gibb [Sir] Frank  |                                                     |          | 17      | Brockington Extension    |          |             |                                            | NN            | 113 🗗   |
| Frank Gibb [Sir] Laboratories RL 22                                                                                                                                                                                                                                                                                                                                                                                                                                                                                                                                                                                                                                                                                                                                                                                                                                                                                                                                                                                                                                                                                                                                                                                                                                                                                                                                                                                                                                                                                                                                                                                                                                                                                                                                                                                                                                                                                                                                                                                                                                                                                            |                                                     |          |         |                          |          |             |                                            |               |         |
| Holywell Fitness Centre 10A John Pickford H 21 Falkiner Eggington Hall Keith Green Keith Green KG 16 Eggington Court Falkiner Court Falkiner Court Falkington Library PIL 24 6 6 Block G 6 5 9 8 11 1                                                                                                                                                                                                                                                                                                                                                                                                                                                                                                                                                                                                                                                                                                                                                                                                                                                                                                                                                                                                                                                                                                                                                                                                                                                                                                                                                                                                                                                                                                                                                                                                                                                                                                                                                                                                                                                                                                                          |                                                     |          |         |                          |          |             |                                            |               |         |
| John Pickford Keith Green Kelth Green Kelth Green Kedel Chert Good Kattonal Gymnastics Performance And Kesearch Centre On National Gymnastics Performance And Kesearch Centre On Natio |                                                     | RL       |         |                          |          |             |                                            |               |         |
| Keith Green   KG   16   Eggington Court   EC   58   National Centre for Sport and Exercise Medicine   210   102   210   210   210   210   210   210   210   210   210   210   210   210   210   210   210   210   210   210   210   210   210   210   210   210   210   210   210   210   210   210   210   210   210   210   210   210   210   210   210   210   210   210   210   210   210   210   210   210   210   210   210   210   210   210   210   210   210   210   210   210   210   210   210   210   210   210   210   210   210   210   210   210   210   210   210   210   210   210   210   210   210   210   210   210   210   210   210   210   210   210   210   210   210   210   210   210   210   210   210   210   210   210   210   210   210   210   210   210   210   210   210   210   210   210   210   210   210   210   210   210   210   210   210   210   210   210   210   210   210   210   210   210   210   210   210   210   210   210   210   210   210   210   210   210   210   210   210   210   210   210   210   210   210   210   210   210   210   210   210   210   210   210   210   210   210   210   210   210   210   210   210   210   210   210   210   210   210   210   210   210   210   210   210   210   210   210   210   210   210   210   210   210   210   210   210   210   210   210   210   210   210   210   210   210   210   210   210   210   210   210   210   210   210   210   210   210   210   210   210   210   210   210   210   210   210   210   210   210   210   210   210   210   210   210   210   210   210   210   210   210   210   210   210   210   210   210   210   210   210   210   210   210   210   210   210   210   210   210   210   210   210   210   210   210   210   210   210   210   210   210   210   210   210   210   210   210   210   210   210   210   210   210   210   210   210   210   210   210   210   210   210   210   210   210   210   210   210   210   210   210   210   210   210   210   210   210   210   210   210   210   210   210   210   210   210   210   210   210   210   210   210   210    |                                                     |          |         |                          | tore) PM | 54          |                                            |               |         |
| Loughborough University Stadium 10                                                                                                                                                                                                                                                                                                                                                                                                                                                                                                                                                                                                                                                                                                                                                                                                                                                                                                                                                                                                                                                                                                                                                                                                                                                                                                                                                                                                                                                                                                                                                                                                                                                                                                                                                                                                                                                                                                                                                                                                                                                                                             |                                                     |          |         |                          |          | F0          |                                            | ZZ            | 104     |
| Outside Teaching Area Pilkington Library                                                                                                                                                                                                                                                                                                                                                                                                                                                                                                                                                                                                                                                                                                                                                                                                                                                                                                                                                                                                                                                                                                                                                                                                                                                                                                                                                                                                                                                                                                                                                                                                                                                                                                                                                                                                                                                                                                                                                                                                                                                                                       |                                                     | KG       |         |                          |          |             | National Centre for Sport and              | 010           | 100     |
| Pitkington Library  PIL 24                                                                                                                                                                                                                                                                                                                                                                                                                                                                                                                                                                                                                                                                                                                                                                                                                                                                                                                                                                                                                                                                                                                                                                                                                                                                                                                                                                                                                                                                                                                                                                                                                                                                                                                                                                                                                                                                                                                                                                                                                                                                                                     |                                                     |          | 10      |                          |          |             |                                            | 210           | 102     |
| S Building S 13 G6 Block G6 71 STEMLab STEMLab Stew Backley National Throws Centre 10B Graham Diltley Cricket Pavilion 75 Security Gatehouse 7 SE 95 Stewart Miller Stewart Miller SM 12 Haslegrave N 77 Towns Dining Pool SW 94 Stewart Miller WPT 11 Haslegrave N 77 Towns Dining Hall 107 T |                                                     | DII      |         |                          |          |             | and Research Centre                        | 1111          | 97      |
| STEMLab Stew Backley National Throws Centre 10B Stewart Miller SM 12 West Park Teaching Hub WPT 11 Hastegrave Pavilion Pavilion Pavilion Hastegrave Pavilion Pavilion Pavilion Hastegrave Pavilion Pav |                                                     |          |         |                          |          |             |                                            |               |         |
| Steve Backley National Throws Centre 10B Graham Oldham H 61 Stewart Miller SM 12 Haslegrave N 77  Tables Transport Notes of the Notes o |                                                     | 5        |         |                          | GG       |             |                                            |               |         |
| Stewart Miller  West Park Teaching Hub  Wolfson Annex  Tru 23  Haslegrave Pavilion And Hal Harbert Manzoni Parcels  Herbert Manzoni Parcels  Hockey Pavilion And Hall Holywell Drive 3 Holywell Drive 3 Holywell Drive 7 Holywell Drive 7 Holywell Drive 7 Holywell Drive 7 Holywell Drive 11 (White House) James France Cor/D 67 Cayley Rutherford Dining Room CR 39 John Ferguson (Sir) NCA 79 Pharmacy Pharmacy Pharmacy Pharmacy Pharmacy Pharmacy Paula Radcliffe Pavilion Pharmacy Federick Street Harry French Hall HF 125 Towers Dining Hall 107 Towers Dining Hall 106 Towers Dining Hall 107 Towers D |                                                     |          |         |                          |          |             |                                            |               |         |
| West Park Teaching Hub Wolfson Annex Wolfson Annex Wolfson T/TW 18  Haslegrave Pavilion  HAs  |                                                     |          |         |                          |          |             |                                            |               |         |
| Wolfson Annex                                                                                                                                                                                                                                                                                                                                                                                                                                                                                                                                                                                                                                                                                                                                                                                                                                                                                                                                                                                                                                                                                                                                                                                                                                                                                                                                                                                                                                                                                                                                                                                                                                                                                                                                                                                                                                                                                                                                                                                                                                                                                                                  |                                                     |          |         |                          |          |             |                                            |               |         |
| Wolfson T/TW 18   Wolfson T/T 18   Wolfson T/TW 19   Wolfson T/TW 18   Wolfson T/TW 18   Wolfson T/TW 18   Wolfson T/T 18   Wolfson T/TW 18   Wolfson T/TW 18   Wolfson T/T 18   Wolfson T/T 18   Wolfson T/T 19   Wolfson T/T 19  |                                                     |          |         |                          |          |             |                                            |               |         |
| VILLAGE PARK  Campus Services     RC 49 Holywell Drive 3 HD3 57 Student Accommodation Centre     Cayley Annex    35 Holywell Drive 11 (White House)    AA 55 Cayley Hall    Cayley Rutherford Dining Room    CR 39    John Ferguson (Sir)    NCA 79    John Ferguson (S  |                                                     |          |         |                          |          |             | TOWERS                                     |               | 100     |
| VILLAGE PARK  Campus Services RC 49 Student Accommodation Centre Cayley Annex Cayley Hall CALL Cayley Rutherford Dining Room CR 39 Cycle shop Elvyn Richards ER 29 Elvyn Richards ER 29 Faraday Hall Faraday Royce Dining Room FR 42 Hub (The) Imago Sales Office John Phillips Hall JP 32  Hockey Pavilion → HPA 80 Hockey Pavilion → HDA 80 Holywell Drive 3 Holywell Drive 3 Holywell Drive 3 Holywell Drive 7 Holywell Drive 7 Holywell Drive 7 Holywell Drive 7 Holywell Drive 3 HOS A 55 Holywell Drive 3 HOA 55 HOLywell Drive 3 HOA 55 HOLywell Drive 3 HD3 57 Forest Court FC 132 Frederick Street 131 Harry French Hall HF 125 The Link Hotel (Imago Venues) ⊕ 1 William Morris MR 91 William Morris Hall 92 William Morris Hall 92  NOTE: The distance markers on this map provide estimate walking times from the centre of the radius circles.                                                                                                                                                                                                                                                                                                                                                                                                                                                                                                                                                                                                                                                                                                                                                                                                                                                                                                      | VVOLTSON                                            | 1/1 //   | 18      |                          | r\       | 04          | ■ OFF CAMPUS                               |               |         |
| Campus Services Student Accommodation Centre Cayley Annex Cayley Hall Cayley Rutherford Dining Room Cycle shop Elite Athlete Centre & Hotel                                                                                                                                                                                                                                                                                                                                                                                                                                                                                                                                                                                                                                                                                                                                                                                                                                                                                                                                                                                                                                                                                                                                                                                                                                                                                                                                                                                                                                                                                                                                                                                                                                                                                                                                                                                                                                                                                                                                                                                    | ■VILLAGE PARK                                       |          |         | _                        | НРΔ      |             | Locations for our off campus buildings are | identified    |         |
| Student Accommodation Centre Cayley Annex Cayley Annex Cayley Hall Cayley Rutherford Dining Room CR 39 Cycle shop Elite Athlete Centre & Hotel 1 Elvyn Richards Faraday Hall Faraday Royce Dining Room Hub (The) Imago Sales Office John Phillips Hall JP 32 Holywell Drive 7 Holywell Drive 3 Holywell Drive 11 (White House) AA 55 CC/D 67 NCA 79 Substitute Street Harry French Hall Harry Fredrick Street Harry Fredrick Street Harry Fredrick Street Harry  |                                                     | DC       | /. O    |                          |          |             |                                            |               |         |
| Cayley Annex Cayley Hall Cayley Rutherford Dining Room CR 39 Cycle shop Elite Athlete Centre & Hotel (1) Faraday Hall Faraday Royce Dining Room FR 42 Hazlerigg-Rutland Hall HR 30 Hazlerigg-Rutland Hall HR 30 Hub (The) Imago Sales Office John Phillips Hall JP 32 Holywell Drive 11 (White House) AA 55 CC/D 67 AA 55 AA 55 CC/D 67 AA 55 AA 55 CC/D 67 AA 55 AA 54 AA 55 AA 55 AA 55 AA 55 AA 55 AA 55 AA 54 AA 55  | Student Accommodation Centre                        | IVC      | 47      |                          |          |             |                                            |               |         |
| Cayley Hall Cayley Rutherford Dining Room CR 39 Cycle shop Elite Athlete Centre & Hotel Faraday Hall Faraday Hall Faraday Royce Dining Room FR 42 Harry French Hall Faraday Royce Dining Room FR 42 Harry French Hall Faraday Royce Dining Room FR 42 Harry French Hall Faraday Royce Dining Room FR 42 Harry French Hall Faraday Royce Dining Room FR 42  Harry French Hall Frederick Street Harry French Hall HF 125 NOTE Harry French Hall Frederick Street Harry French Hall Frederick Street Harry French Hall Frederick Street Harry French Hall Frederick Street Harry French Hall Ha |                                                     |          | 35      |                          |          |             |                                            | FC            |         |
| Cayley Rutherford Dining Room  CR 39                                                                                                                                                                                                                                                                                                                                                                                                                                                                                                                                                                                                                                                                                                                                                                                                                                                                                                                                                                                                                                                                                                                                                                                                                                                                                                                                                                                                                                                                                                                                                                                                                                                                                                                                                                                                                                                                                                                                                                                                                                                                                           |                                                     | CA       |         |                          |          |             |                                            |               |         |
| Cycle shop Elite Athlete Centre & Hotel (1) SU 86  Pharmacy (1) Pharma |                                                     |          |         |                          |          |             |                                            | HF            |         |
| Elite Athlete Centre & Hotel H  Solution Richards  Elvyn Richards  Faraday Hall  Faraday Royce Dining Room  Hazlerigg-Rutland Hall  HR 30  Hub (The)  Imago Sales Office  John Phillips Hall  A 6  Pharmacy Pharmacy Pharmacy Pharmacy Pharmacy Paula Radcliffe Pavilion  Richard Morris (Sir)  Rutland  RH 83  Student dance studio William Morris Hall  Y2  William Morris  NOTE: The distance markers on this map provide estimate walking times from the centre of the radius circles.                                                                                                                                                                                                                                                                                                                                                                                                                                                                                                                                                                                                                                                                                                                                                                                                                                                                                                                                                                                                                                                                                                                                                                                                                                                                                                                                                                                                                                                                                                                                                                                                                                     |                                                     | OIT      | _       |                          |          | 86 <b>6</b> |                                            |               |         |
| Elvyn Richards Faraday Hall Faraday Hall Faraday Royce Dining Room Faraday Room Faraday Royce Dining Room Faraday Royce Dining Room Faraday Room Far |                                                     |          |         |                          |          |             |                                            |               | 1       |
| Faraday Hall Faraday Royce Dining Room FR 42 Hazlerigg-Rutland Hall HR 30 Hub (The) Imago Sales Office John Phillips Hall  FA 41 Richard Morris (Sir) Rutland RH 83 Rutland Student dance studio William Morris Hall  Student dance studio William Morris Hall  92 NOTE: The distance markers on this map provide estimate walking times from the centre of the radius circles.                                                                                                                                                                                                                                                                                                                                                                                                                                                                                                                                                                                                                                                                                                                                                                                                                                                                                                                                                                                                                                                                                                                                                                                                                                                                                                                                                                                                                                                                                                                                                                                                                                                                                                                                                |                                                     | FR       |         |                          | PA       | 84          |                                            | MR            | 91      |
| Faraday Royce Dining Room FR 42 Hazlerigg-Rutland Hall HR 30 Hub (The) Imago Sales Office John Phillips Hall  Rutland Student dance studio William Morris Hall 92  NOTE: The distance markers on this map provide estimate Walking times from the centre of the radius circles.                                                                                                                                                                                                                                                                                                                                                                                                                                                                                                                                                                                                                                                                                                                                                                                                                                                                                                                                                                                                                                                                                                                                                                                                                                                                                                                                                                                                                                                                                                                                                                                                                                                                                                                                                                                                                                                |                                                     |          |         |                          |          |             |                                            |               |         |
| Hazlerigg-Rutland Hall HR 30 Hub (The) Imago Sales Office John Phillips Hall JP 32 Rutland Lodge SU/RL 85 Schofield Schofield Schofield Schofield Schofield Schofield Schofield Schofield Schofield Seb Coe (HiPAC) Seb Coe (HiPAC) Stewart Mason SMB 68                                                                                                                                                                                                                                                                                                                                                                                                                                                                                                                                                                                                                                                                                                                                                                                                                                                                                                                                                                                                                                                                                                                                                                                                                                                                                                                                                                                                                                                                                                                                                                                                                                                                                                                                                                                                                                                                       |                                                     |          |         | Rutland                  |          |             |                                            |               | 02      |
| Hub (The)  28  Schofield  SCH 74  Imago Sales Office  John Phillips Hall  JP 32  Schofield  SCH 74  HPC 81  NOTE: The distance markers on this map provide estimate walking times from the centre of the radius circles.                                                                                                                                                                                                                                                                                                                                                                                                                                                                                                                                                                                                                                                                                                                                                                                                                                                                                                                                                                                                                                                                                                                                                                                                                                                                                                                                                                                                                                                                                                                                                                                                                                                                                                                                                                                                                                                                                                       |                                                     |          |         |                          |          |             | witham Morris Hall                         |               | 72      |
| Imago Sales Office  John Phillips Hall  JP 32  Seb Coe (HiPAC) Seb Coe (HiPAC) Seb Coe (HiPAC) Stewart Mason  HPC 81  Stewart Mason  SMB 68                                                                                                                                                                                                                                                                                                                                                                                                                                                                                                                                                                                                                                                                                                                                                                                                                                                                                                                                                                                                                                                                                                                                                                                                                                                                                                                                                                                                                                                                                                                                                                                                                                                                                                                                                                                                                                                                                                                                                                                    |                                                     |          |         |                          |          |             |                                            |               |         |
| John Phillips Hall  JP 32  Stewart Mason  SMB 68                                                                                                                                                                                                                                                                                                                                                                                                                                                                                                                                                                                                                                                                                                                                                                                                                                                                                                                                                                                                                                                                                                                                                                                                                                                                                                                                                                                                                                                                                                                                                                                                                                                                                                                                                                                                                                                                                                                                                                                                                                                                               |                                                     |          |         |                          |          |             |                                            |               | mate    |
| Wavy Top WAV 72                                                                                                                                                                                                                                                                                                                                                                                                                                                                                                                                                                                                                                                                                                                                                                                                                                                                                                                                                                                                                                                                                                                                                                                                                                                                                                                                                                                                                                                                                                                                                                                                                                                                                                                                                                                                                                                                                                                                                                                                                                                                                                                |                                                     | JP       |         | Stewart Mason            | SMB      | 68          | watking times from the centre of the ra    | uius circles. |         |
|                                                                                                                                                                                                                                                                                                                                                                                                                                                                                                                                                                                                                                                                                                                                                                                                                                                                                                                                                                                                                                                                                                                                                                                                                                                                                                                                                                                                                                                                                                                                                                                                                                                                                                                                                                                                                                                                                                                                                                                                                                                                                                                                | 1                                                   |          |         | Wavy Top                 | WAV      | 72          | -                                          |               |         |